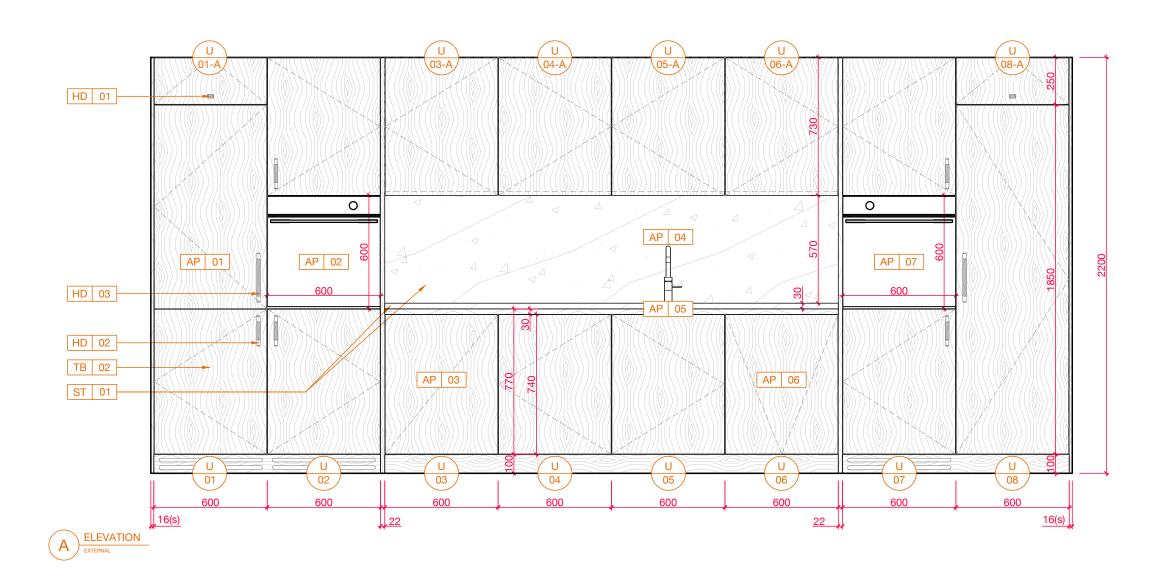

## WHITE OILED OAK KITCHEN

PROJEC\*

OPTION 2

DESIGN FOR

LAUREN STRONG

1:20

@A3

JUALE

#### GENERAL NOTES

- ALL DIMENSIONS ARE IN MILLIN
- VERIFICATION ON JOB SITE AND
  ADJUSTMENT TO FIT JOB CONDITI

  THIS IS AN ORIGINAL DESIGN AND
  MUST NOT BE BE EASED OR CODI

© THE MAIN COMPANY (YORK)

#### NOTI

- NOT FOR MANUFACTURE - DESIGN INTENT ONLY