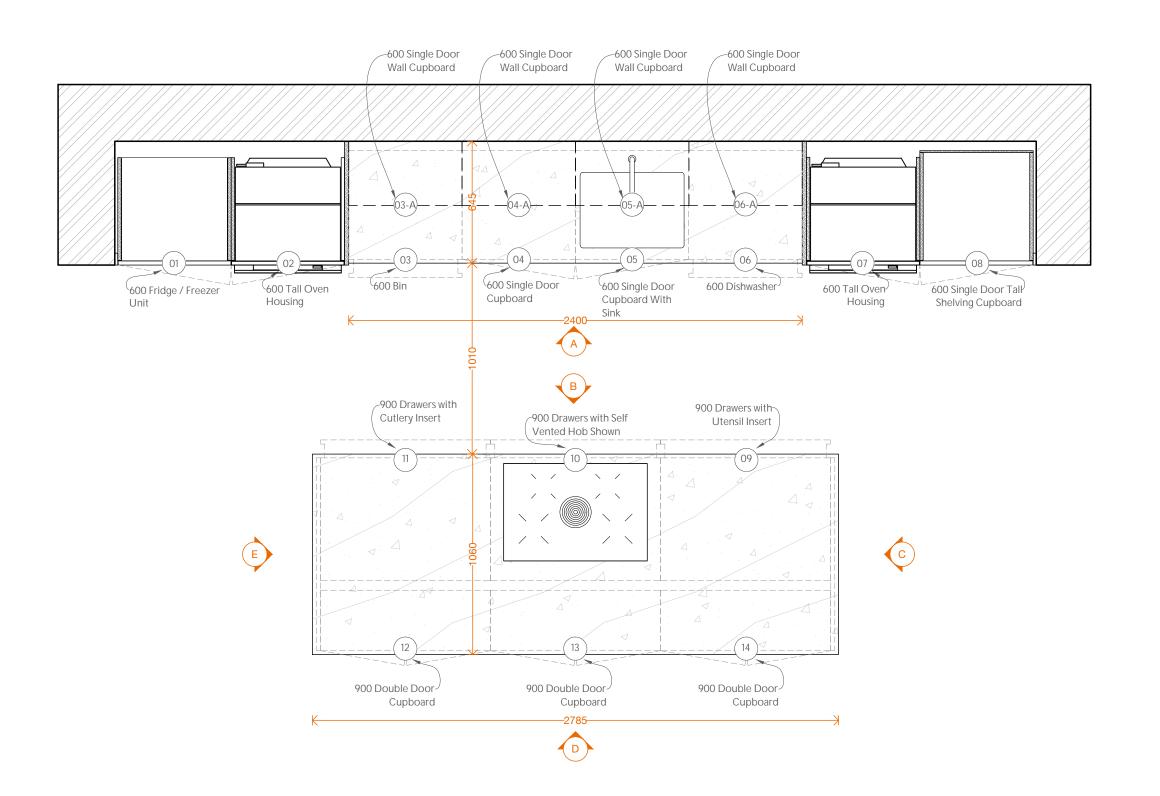

# WHITE OILED OAK KITCHEN

PROJECT MANAGER
JULIA DALE

ISSUED FOR QUOTATION | REV\_A

30.04.2025

WWW.maincompany
YORK | LONDON

#### GENERAL NOTES

- ALL DIMENSIONS ARE IN MILLIM
- ALL DIMENSIONS ARE SUBJECT TO VERIFICATION ON JOB SITE AND
- THIS IS AN ORIGINAL DESIGN AND MUST NOT BE RELEASED OR COPIE UNLESS APPLICABLE FEE HAS BEEL

#### NOTES

- NOT FOR MANUFACTURE - DESIGN INTENT ONLY