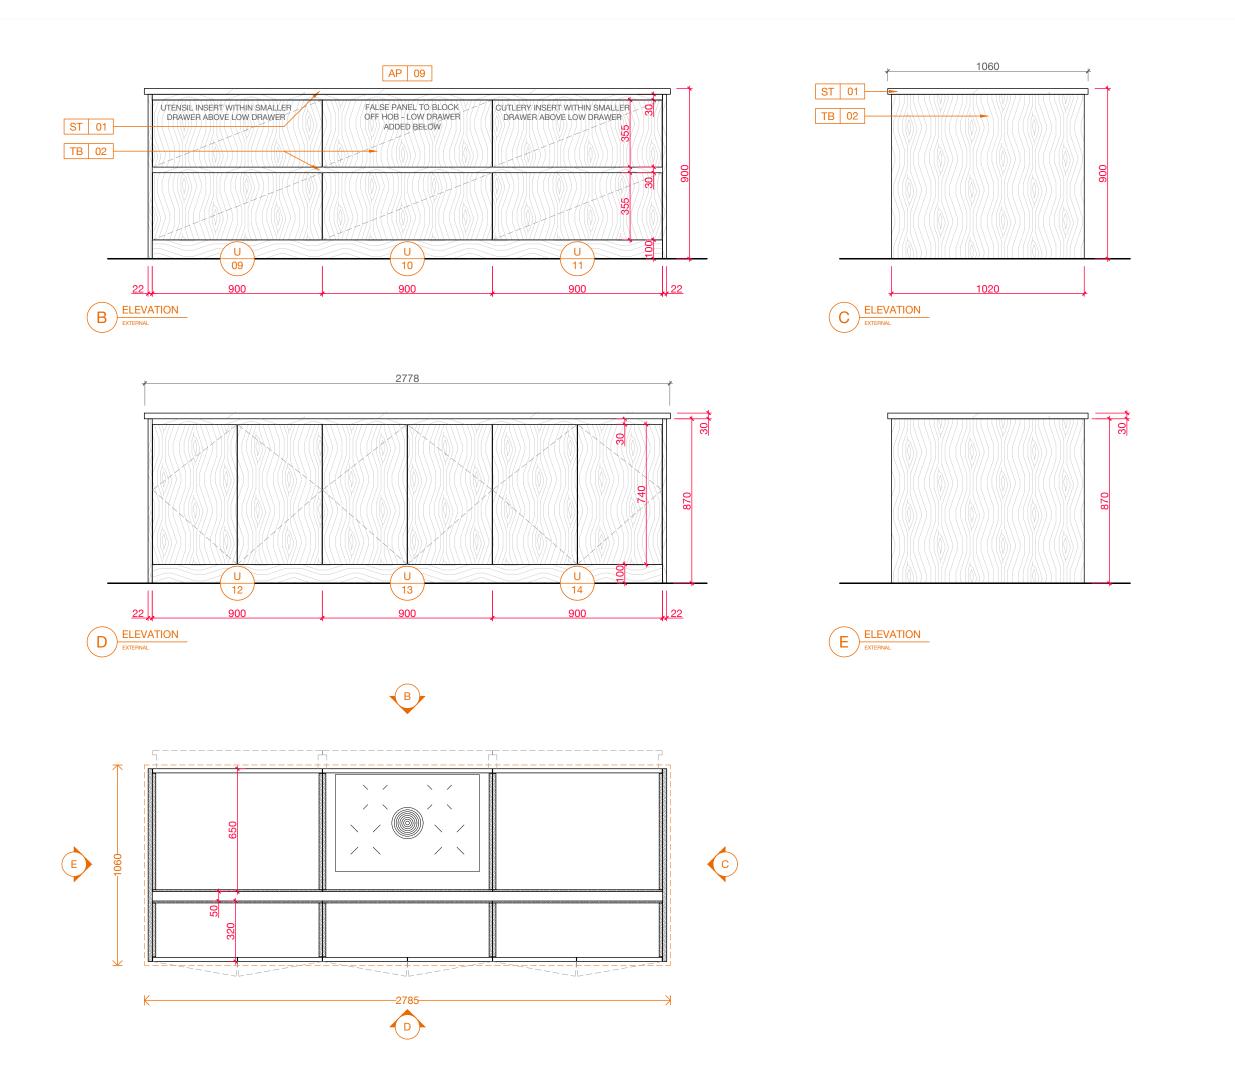

### WHITE OILED OAK KITCHEN

PROJECT

### OPTION 2

TITLE

\_\_\_\_

DESIGN FOR

LAUREN STRONG

DRAWN BY

1:20 @A3

30.04.2025

REVISI

THE MAIN COMPANY (YORK) LTD

YO26 8BQ | 01423 330 451 sales@maincompany.co.uk

GENERAL NOTES

ALL DIMENSIONS ARE IN MILLIM

ALL DIMENSIONS ARE SUBJECT
 VERIFICATION ON TOP SITE AND

THIS IS AN ORIGINAL DESIGN AND
MUST NOT BE RELEASED OR COP
UNLESS APPLICABLE FEE HAS BE

© THE MAIN COMPANY (YORK) L

NOTE

- NOT FOR MANUFACTURE - DESIGN INTENT ONLY

WHITE OILED OAK KITCHEN

PROJECT

OPTION 2

DESIGN FOR

LAUREN STRONG