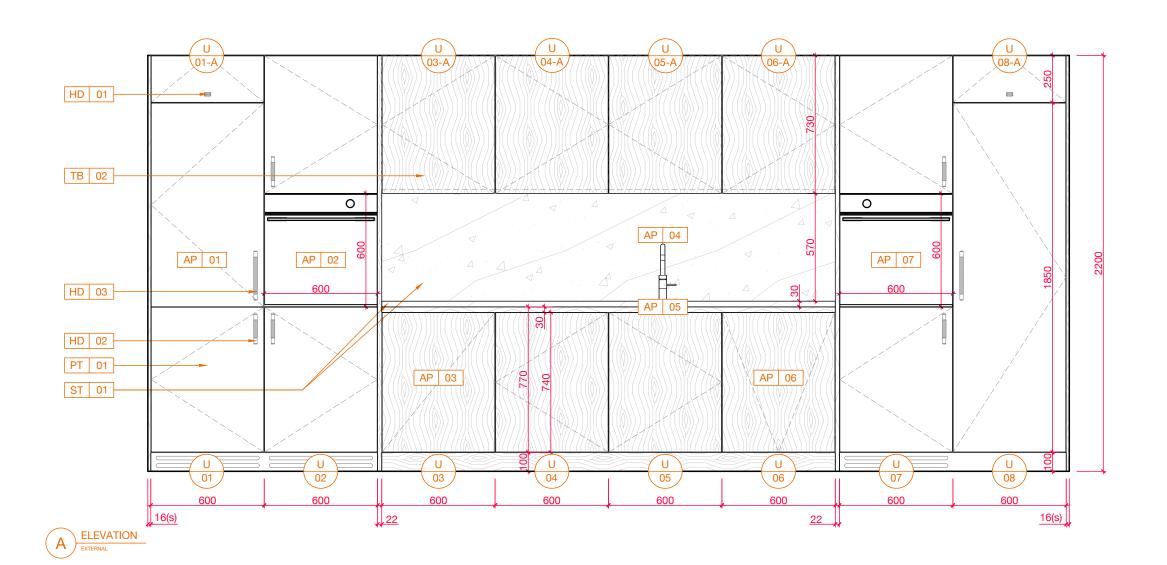

## POMPEIAN ASH & BROWN BARN BOARD KITCHEN

PROJECT

### OPTION 1

TITLE

\_\_\_\_

DESIGN FOR

LAUREN STRONG

1:20

**O** @A3

Δ

30.04.2025

THE MAIN COMPANY (YORK) LTD

YO26 8BQ | 01423 330 451 sales@maincompany.co.uk

GENERAL NOTE

ALL DIMENSIONS ARE IN MILLIN

UNLESS NOTED OTHERWISE
 ALL DIMENSIONS ARE SUBJECT

ADJUSTMENT TO FIT JOB CONDITI