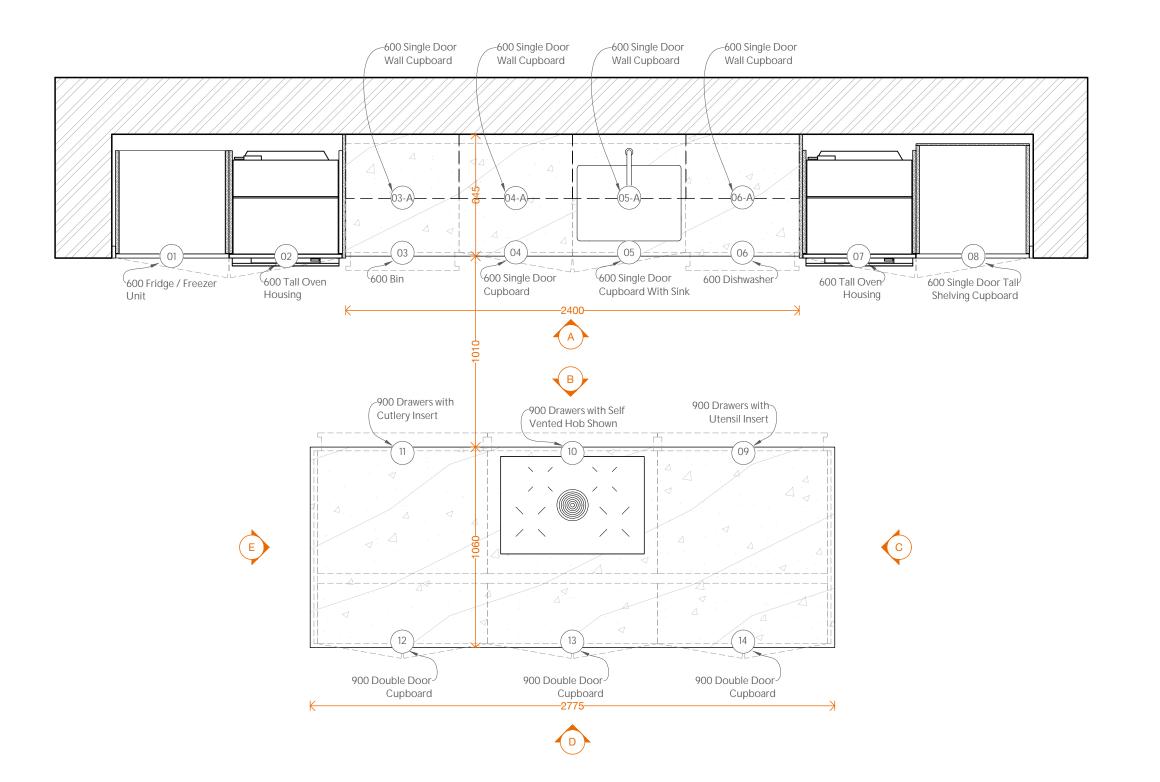

# POMPEIAN ASH & BROWN BARN BOARD KITCHEN

PROJECT MANAGER
JULIA DALE

ISSUED FOR QUOTATION | REV\_A

30.04.2025

YORK | LONDON www.maincompany.co.uk

GENERAL NOTES

- ALL DIMENSIONS ARE IN MILLIMET
- UNLESS NOTED OTHERWISE
- THIS IS AN ORIGINAL DESIGN AND MUST NOT BE RELEASED OR COPIL UNLESS APPLICABLE FEE HAS BEE

© THE MAIN COMPANY (YORK) I

NOTES

- NOT FOR MANUFACTURE - DESIGN INTENT ONLY

- DESIGN INTENT ONLY

## POMPEIAN ASH & BROWN BARN BOARD KITCHEN

PROJEC1

OPTION 1

----

-DESIGN FOR

LAUREN STRONG

1:20

@A3

UALE

30.04.2025

REV

THE MAIN COMPANY (YORK) LTD

YO26 8BQ | 01423 330 451 sales@maincompany.co.uk

#### GENERAL NOTES

- ALL DIMENSIONS ARE IN MILLI
- ALL DIMENSIONS ARE SUBJECT TO
   VERIEICATION ON TOP SITE AND
- THIS IS AN ORIGINAL DESIGN AND MUST NOT BE RELEASED OR COPIE UNLESS APPLICABLE FEE HAS BEEN

© THE MAIN COMPANY (YORK) I

#### NOT

- NOT FOR MANUFACTURE - DESIGN INTENT ONLY