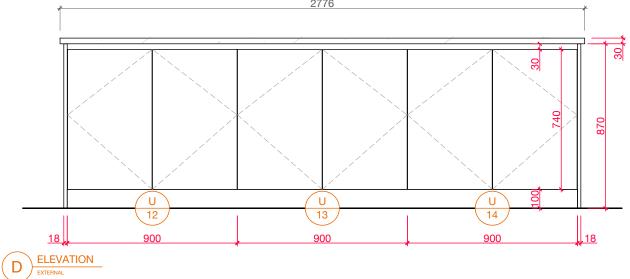

2200

В

30 870

GENERAL NOTES

- ENERAL NOTES ALL DIMENSIONS ARE IN MILLIMETERS UNLESS NOTED OTHERWISE ALL DIMENSIONS ARE SUBJECT TO VERIFICATION ON JOB STE AND ADJUSTMENT TO FIT JOB CONDITIONS THIS IS AN ORIGINAL DESIGN AND MUST NOT BE RELEASED OR COPIED UNLESS APPLICABLE FEE HAS BEEN PAID OR JOB ORDER PLACED