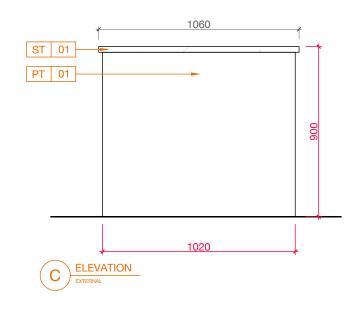

2200

В

30 870

GENERAL NOTES

- ENERAL NOTES ALL DIMENSIONS ARE IN MILLIMETERS UNLESS NOTED OTHERWISE ALL DIMENSIONS ARE SUBJECT TO VERIFICATION ON JOB STE AND ADJUSTMENT TO FIT JOB CONDITIONS THIS IS AN ORIGINAL DESIGN AND MUST NOT BE RELEASED OR COPIED UNLESS APPLICABLE FEE HAS BEEN PAID OR JOB ORDER PLACED