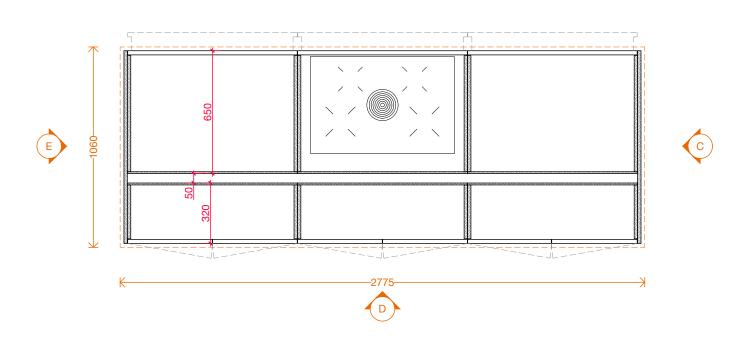

2200

В

30 870

GENERAL NOTES

- ENERAL NOTES ALL DIMENSIONS ARE IN MILLIMETERS UNLESS NOTED OTHERWISE ALL DIMENSIONS ARE SUBJECT TO VERIFICATION ON JOB STE AND ADJUSTMENT TO FIT JOB CONDITIONS THIS IS AN ORIGINAL DESIGN AND MUST NOT BE RELEASED OR COPIED UNLESS APPLICABLE FEE HAS BEEN PAID OR JOB ORDER PLACED