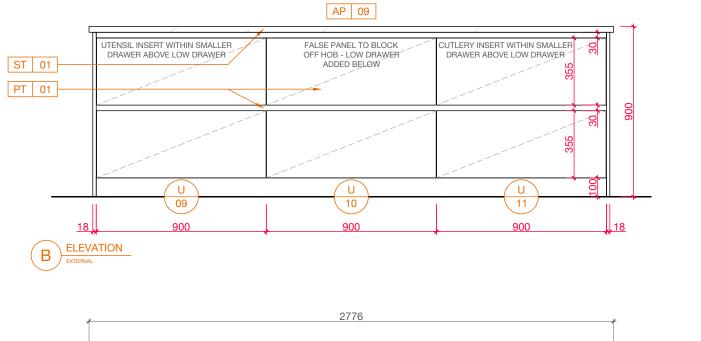

2200

В

30 870

GENERAL NOTES

- ENERAL NOTES ALL DIMENSIONS ARE IN MILLIMETERS UNLESS NOTED OTHERWISE ALL DIMENSIONS ARE SUBJECT TO VERIFICATION ON JOB STE AND ADJUSTMENT TO FIT JOB CONDITIONS THIS IS AN ORIGINAL DESIGN AND MUST NOT BE RELEASED OR COPIED UNLESS APPLICABLE FEE HAS BEEN PAID OR JOB ORDER PLACED