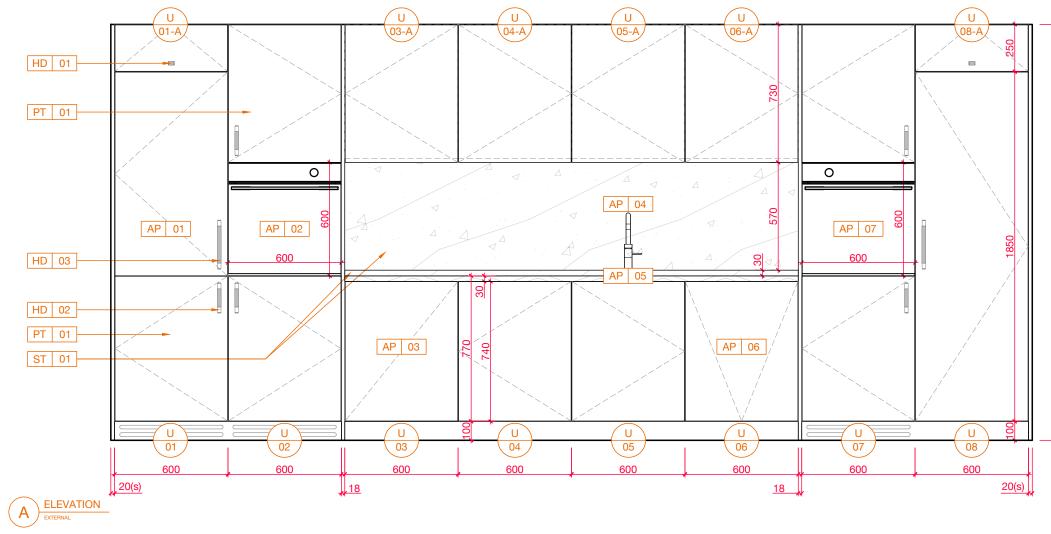

2200

В

30 870

GENERAL NOTES

- ENERAL NOTES ALL DIMENSIONS ARE IN MILLIMETERS UNLESS NOTED OTHERWISE ALL DIMENSIONS ARE SUBJECT TO VERIFICATION ON JOB STE AND ADJUSTMENT TO FIT JOB CONDITIONS THIS IS AN ORIGINAL DESIGN AND MUST NOT BE RELEASED OR COPIED UNLESS APPLICABLE FEE HAS BEEN PAID OR JOB ORDER PLACED

### LIVID KITCHEN

PROJECT

**OPTION 3** 

DESIGN FOR

LAUREN STRONG DRAWN BY

@A3

А

REVISION

19.05.2025

THE MAIN COMPANY (YORK) LTD YO26 8BQ | 01423 330 451 sales@maincompany.co.uk