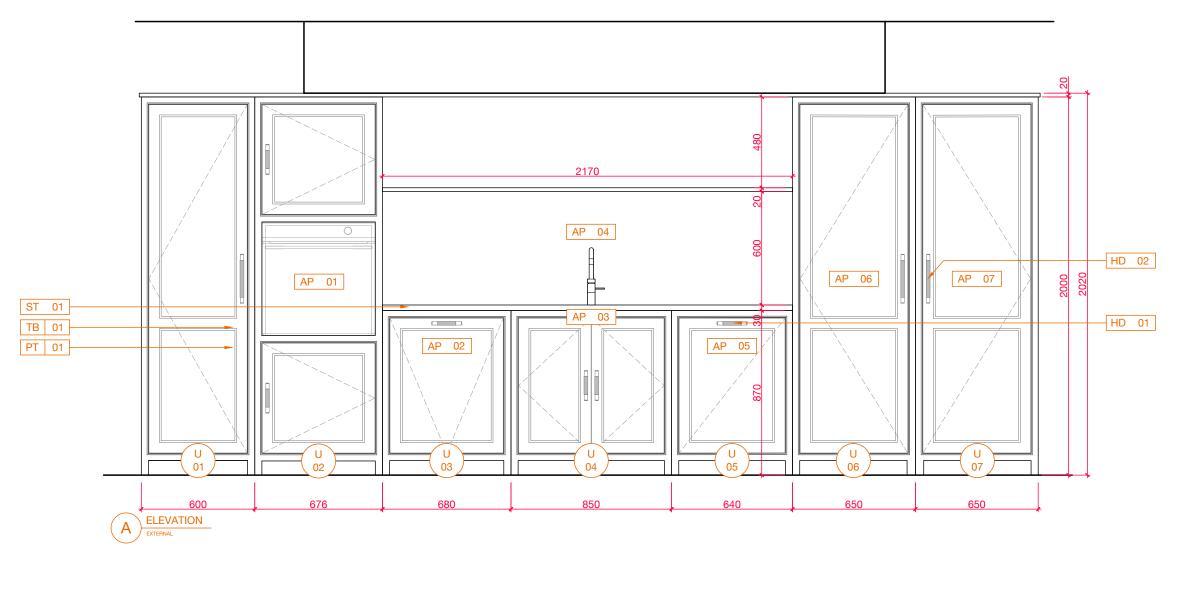

GENERAL NOTES





A PLAN KITCHEN

## GENERAL NOTES ENERAL NOTES ALL DIMENSIONS ARE IN MILLIMETERS UNLESS NOTED OTHERWISE ALL DIMENSIONS ARE SUBJECT TO VERIFICATION ON JOB STE AND ADJUSTMENT TO FIT JOB CONDITIONS THIS IS AN ORIGINAL DESIGN AND MUST NOT BE RELEASED OR COPIED UNLESS APPLICABLE FEE HAS BEEN PAID OR JOB ORDER PLACED © THE MAIN COMPANY (YORK) | TD NOTES - NOT FOR MANUFACTURE - DESIGN INTENT ONLY YORKSHIRE SHOWROOM 2 PROJECT KITCHEN MAIN COMPANY DESIGN FOR LAUREN STRONG DRAWN BY 1:20 @A3 SCALE А 12.01.2023 REVISION THE MAIN COMPANY (YORK) LTD YO26 8BQ | 01423 330 451 sales@maincompany.com



GENERAL NOTES

- ENERAL NOTES ALL DIMENSIONS ARE IN MILLIMETERS UNLESS NOTED OTHERWISE ALL DIMENSIONS ARE SUBJECT TO VERIFICATION ON JOB STIE AND ADJUSTMENT TO FIT JOB CONDITIONS THIS IS AN ORIGINAL DESIGN