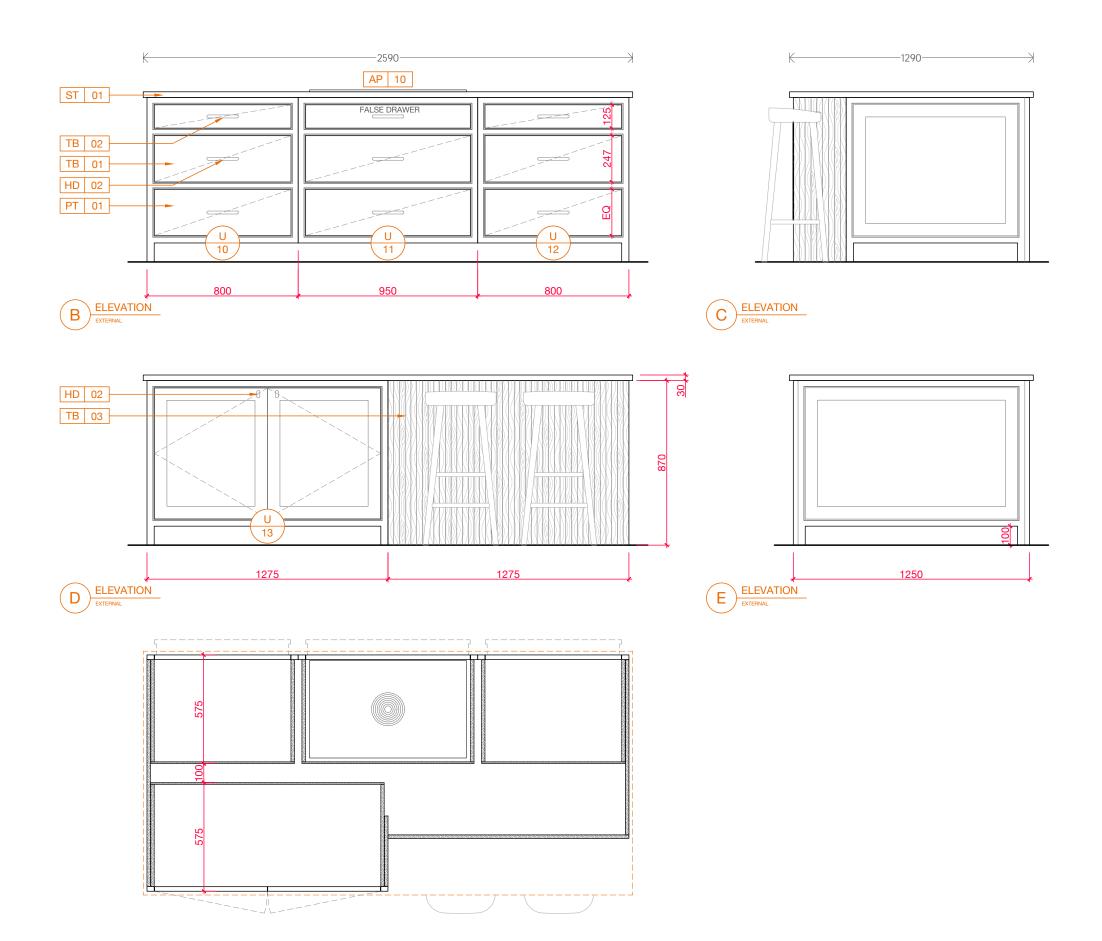

*

PROJECT

GF.01-KITCHEN

THE MAIN COMPANY DESIGN FOR

LAUREN STRONG DRAWN BY



@A3

SCALE

В REVISION

12.06.2024

THE MAIN COMPANY (YORK) LTD YO26 8BQ | 01423 330 451 sales@maincompany.com













GENERAL NOTES

- ENERAL NOTES ALL DIMENSIONS ARE IN MILLIMETERS UNLESS NOTED OTHERWISE ALL DIMENSIONS ARE SUBJECT TO VERIFICATION ON JOB STE AND ADJUSTMENT TO FIT JOB CONDITIONS THIS IS AN ORIGINAL DESIGN AND MUST NOT BE RELEASED OR COPIED UNLESS APPLICABLE FEE HAS BEEN PAID OR JOB ORDER PLACED

© THE MAIN COMPANY (YORK) | TD

NOTES

### - NOT FOR MANUFACTURE - DESIGN INTENT ONLY

#### NEW F&P KITCHEN

PROJECT

GF.01-KITCHEN

THE MAIN COMPANY DESIGN FOR

LAUREN STRONG DRAWN BY



SCALE

12.06.2024

В REVISION

THE MAIN COMPANY (YORK) LTD YO26 8BQ | 01423 330 451 sales@maincompany.com





GENERAL NOTES

- ENERAL NOTES ALL DIMENSIONS ARE IN MILLIMETERS UNLESS NOTED OTHERWISE ALL DIMENSIONS ARE SUBJECT TO VERIFICATION ON JOB SITE AND ADJUSTMENT TO FIT JOB CONDITIONS THIS IS AN ORIGINAL DESIGN AND MUST NOT BE RELEASED OR COPIED UNLESS APPLICABLE FEE HAS BEEN PAID OR JOB ORDER PLACED

© THE MAIN COMPANY (YORK) | TD

NOTES

## - NOT FOR MANUFACTURE - DESIGN INTENT ONLY

#### NEW F&P **KITCHEN**

PROJECT

GF.01-KITCHEN

THE MAIN COMPANY DESIGN FOR

LAUREN STRONG DRAWN BY



SCALE

12.06.2024

В REVISION

THE MAIN COMPANY (YORK) LTD YO26 8BQ | 01423 330 451 sales@maincompany.com