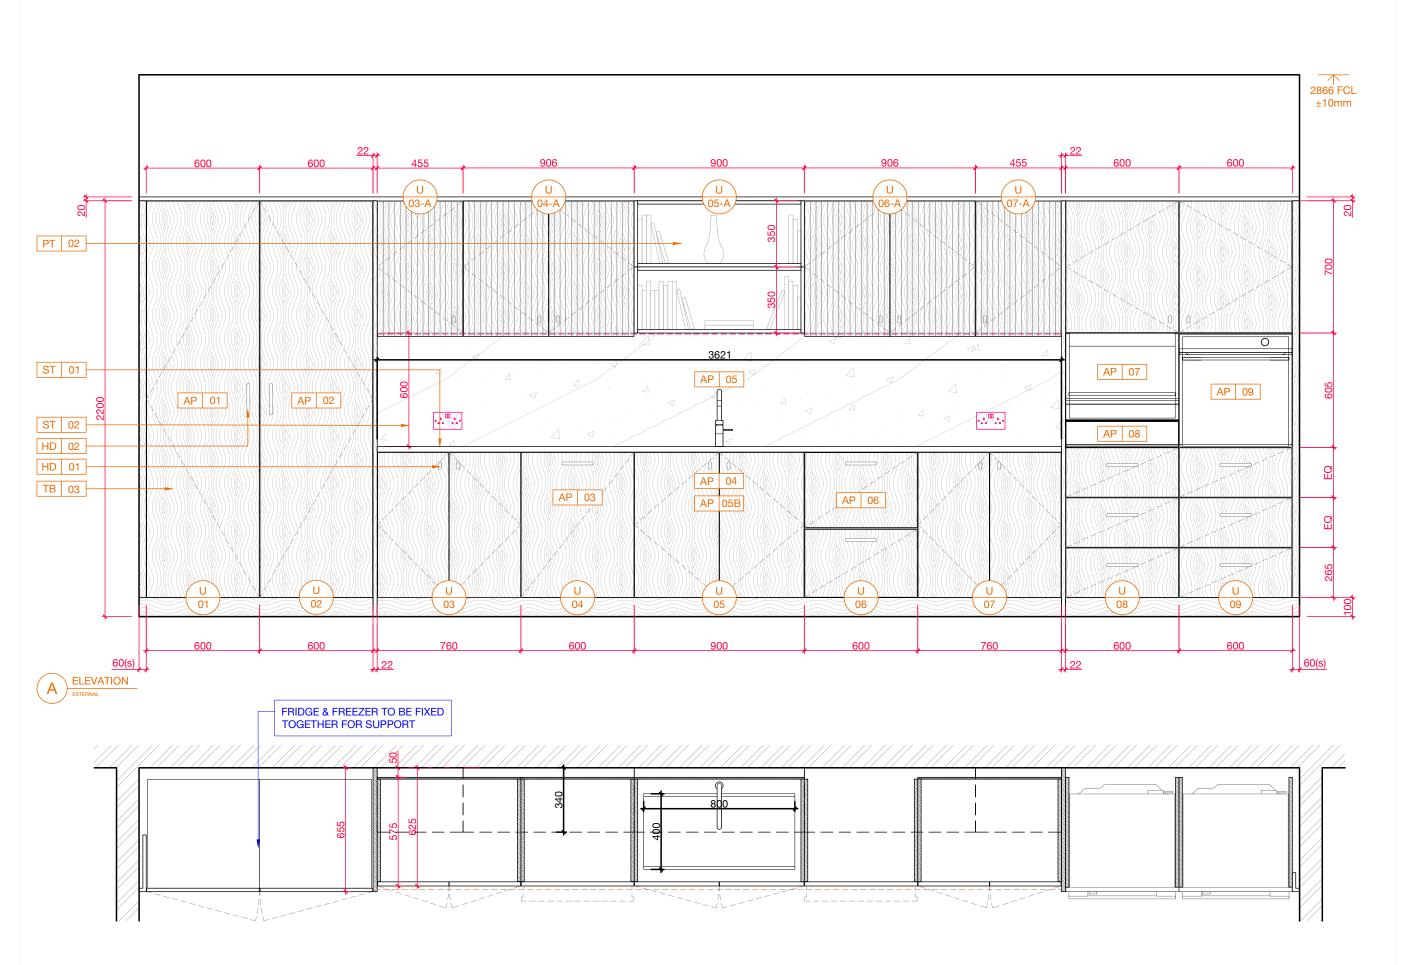

© THE MAIN COMPANY (YORK) | TD

NOTES

### - NOT FOR MANUFACTURE - DESIGN INTENT ONLY

#### NEW F&P KITCHEN

PROJECT

GF.01-KITCHEN

THE MAIN COMPANY DESIGN FOR

LAUREN STRONG DRAWN BY

SCALE

12.06.2024

В REVISION

THE MAIN COMPANY (YORK) LTD YO26 8BQ | 01423 330 451 sales@maincompany.com

GENERAL NOTES

- ENERAL NOTES ALL DIMENSIONS ARE IN MILLIMETERS UNLESS NOTED OTHERWISE ALL DIMENSIONS ARE SUBJECT TO VERIFICATION ON JOB SITE AND ADJUSTMENT TO FIT JOB CONDITIONS THIS IS AN ORIGINAL DESIGN AND MUST NOT BE RELEASED OR COPIED UNLESS APPLICABLE FEE HAS BEEN PAID OR JOB ORDER PLACED