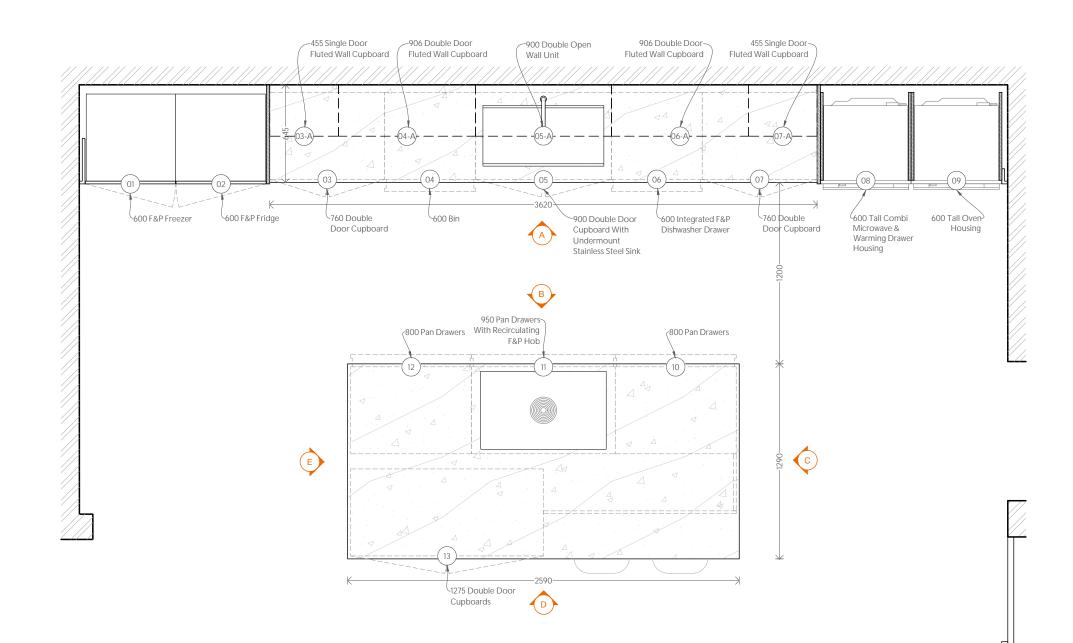

GENERAL NOTES

- ALL DIRENSIONS ARE IN MILLIMETERS UNLESS NOTEO OTHERWISE UNLESS NOTEO OTHERWISE ALL DIMENSIONS ARE SUBJECT TO VERIFICATION ON JOB SITE AND ADJUSTMENT TO FIT JOB CONDITIONS THIS IS AN ORIGINAL DESIGN AND MUST NOT BE RELEASED OR COPIED UNLESS APPLICABLE FEE HAS BEEN PAID OR JOB ORDER PLACED

© THE MAIN COMPANY (YORK) | TD

NOTES

# - NOT FOR MANUFACTURE - DESIGN INTENT ONLY

#### NEW F&P **KITCHEN**

PROJECT

GF.01-KITCHEN

THE MAIN COMPANY DESIGN FOR

LAUREN STRONG DRAWN BY

@A3

SCALE

В REVISION

12.06.2024

THE MAIN COMPANY (YORK) LTD YO26 8BQ | 01423 330 451 sales@maincompany.com

GENERAL NOTES

- ENERAL NOTES ALL DIMENSIONS ARE IN MILLIMETERS UNLESS NOTED OTHERWISE ALL DIMENSIONS ARE SUBJECT TO VERIFICATION ON JOB STE AND ADJUSTMENT TO FIT JOB CONDITIONS THIS IS AN ORIGINAL DESIGN AND MUST NOT BE RELEASED OR COPIED UNLESS APPLICABLE FEE HAS BEEN PAID OR JOB ORDER PLACED