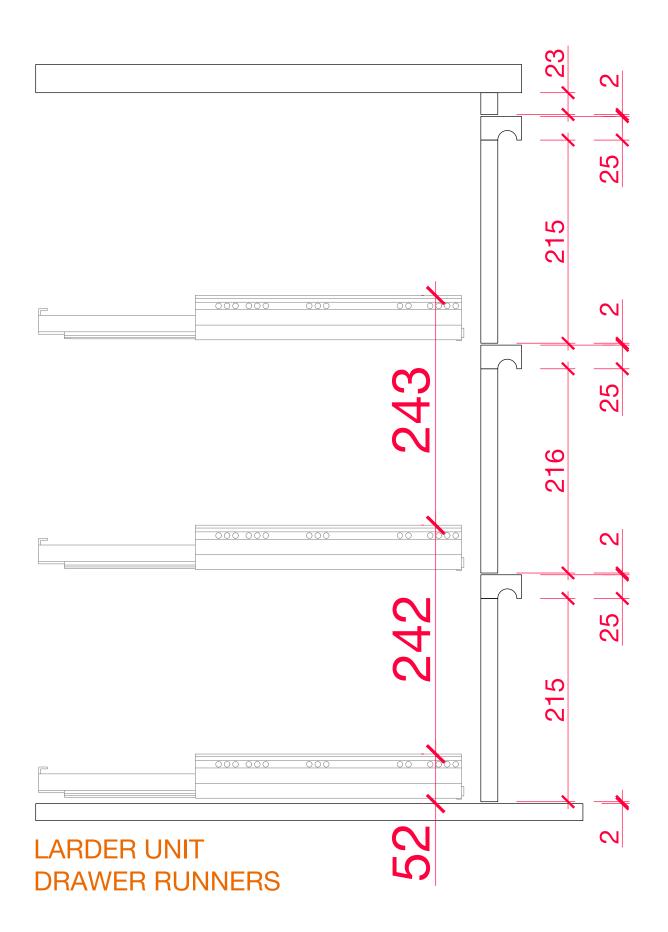

E RELEASED OR COP
  UNLESS APPLICABLE FEE HAS BE

© THE MAIN COMPANY (YORK) L

#### NOTE

- NOT FOR MANUFACTURE - DESIGN INTENT ONLY

# YORKSHIRE SHOWROOM

PROJECT

## ROUND KITCHEN REPLACE

TITLE

### MAIN CO

DESIGN FOR

TIAGO CARVALHO

DRAWN BY

1:8

@A3

SCALE

28.01.2022

REV

THE MAIN COMPANY (YORK) LTD















ENEHAL NO LES

ALL DIMENSIONS ARE IN MILLIMETERS
UNLESS NOTED OTHERWISE
ALL DIMENSIONS ARE SUBJECT TO
VERIFICATION ON JOB SITE AND
ADJUSTMENT TO FI JOB CONDITION
THIS IS AN ORIGINAL DESIGN OND
MUST NOT BE RELEASED OR COPIED
UNLESS APPLICABLE FEE HAS BEEN
PAID OR JOB ORDER PLACED

- NOT FOR MANUFACTURE - DESIGN INTENT ONLY

YORKSHIRE SHOWROOM

ROUND KITCHEN **REPLACE** 

MAIN CO

DESIGN FOR

TIAGO CARVALHO DRAWN BY

1:16 @A3

28.01.2022

THE MAIN COMPANY (YORK) LTD







- ALL DIMENSIONS ARE IN MILLIM
- UNLESS NOTED OTHERWISE
- ADJUSTMENT TO FIT JOB CONDIT

  THIS IS AN ORIGINAL DESIGN AND
  MUST NOT BE RELEASED OR COP
  UNLESS APPLICABLE FEE HAS BE

© THE MAIN COMPANY (YORK) L

#### NOTES

- NOT FOR MANUFACTURE - DESIGN INTENT ONLY

## YORKSHIRE SHOWROOM

PROJECT

## ROUND KITCHEN REPLACE

---

MAIN CO

DESIGN FOR

TIAGO CARVALHO

DRAWN BY

1:4

@A3

CALE

28.01.2022

REVIS

THE MAIN COMPANY (YORK) LTD





- ALL DIMENSIONS ARE IN MILLIN
- UNLESS NOTED OTHERWISE
  ALL DIMENSIONS ARE SUBJECT TO
- ADJUSTMENT TO FIT JOB CONDI

  THIS IS AN ORIGINAL DESIGN ANI
  MUST NOT BE RELEASED OR COF
  UNLESS APPLICABLE FEE HAS BE

© THE MAIN COMPANY (YORK) L

#### NOTES

- NOT FOR MANUFACTURE - DESIGN INTENT ONLY

# YORKSHIRE SHOWROOM

ROJECT

## ROUND KITCHEN REPLAC