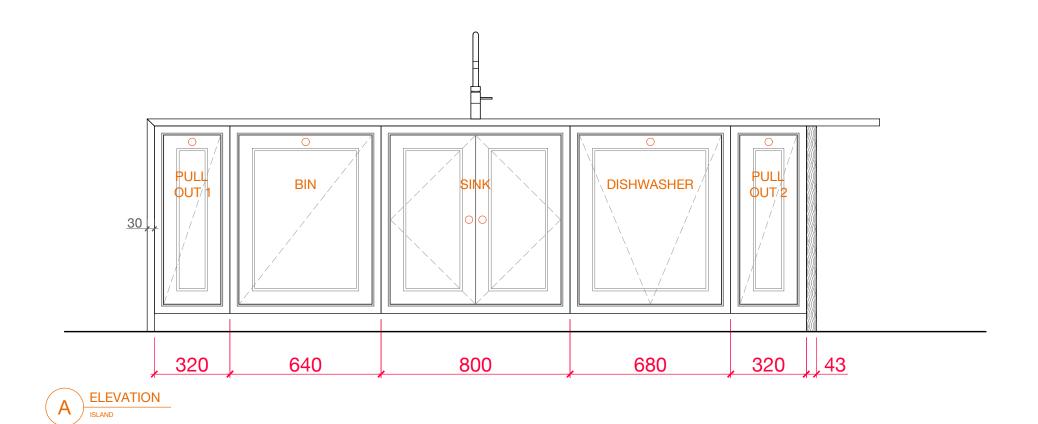

ELEVATION ISLAND

PULL OUT - 1

PULL OUT - 2

- NOT FOR MANUFACTURE - DESIGN INTENT ONLY