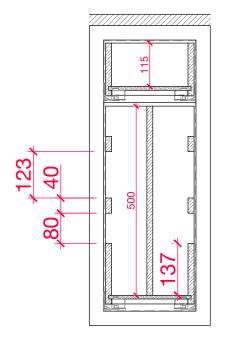

2

@A3

Α

THE MAIN COMPANY (YORK) LTD







ELEVATION ISLAND

#### GENERAL NOTES

- NOT FOR MANUFACTURE - DESIGN INTENT ONLY

## YORKSHIRE SHOWROOM

# ROUND KITCHEN REPLACE

#### MAIN CO

DESIGN FOR

TIAGO CARVALHO DRAWN BY

1:16 @A3

28.01.2022

THE MAIN COMPANY (YORK) LTD











- ENERAL NOTES
  AL DIMENSIONS ARE IN MILLIMETERS
  UNLESS NOTED OTHERWISE
  ALL DIMENSIONS ARE SUBJECT TO
  VERIFICATION ON JOB SITE AND
  ADJUSTMENT TO FIT JOB CONDITIONS
  THIS IS AN ORIGINAL DESIGN AND
  MUST NOT BE RELEASED OR COPIED
  UNLESS APPLICABLE FEE HAS BEEN
  PAID OR JOB ORDER PLACED

- NOT FOR MANUFACTURE - DESIGN INTENT ONLY

## YORKSHIRE SHOWROOM

# ROUND KITCHEN REPLACE

MAIN CO

DESIGN FOR

TIAGO CARVALHO

DRAWN BY

1:16 @A3

28.01.2022

THE MAIN COMPANY (YORK) LTD







PULL OUT - 1







PULL OUT - 2



- NOT FOR MANUFACTURE - DESIGN INTENT ONLY

# YORKSHIRE SHOWROOM

# ROUND KITCHEN REPLACE

# MAIN CO DESIGN FOR

TIAGO CARVALHO

1:10 @A3

28.01.2022

THE MAIN COMPANY (YORK) LTD