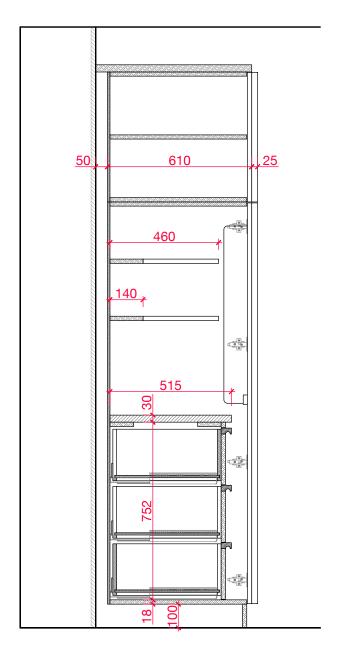

ORIGINAL DESIGN AND
  MUST NOT BE RELEASED OR COPIE
  UNLESS APPLICABLE FEE HAS BEEN

© THE MAIN COMPANY (YORK) I

#### NOTES

- NOT FOR MANUFACTURE - DESIGN INTENT ONLY

# YORKSHIRE SHOWROOM

PROJECT

## ROUND KITCHEN REPLACE

TITLE

### MAIN CO

DESIGN FOR

TIAGO CARVALHO DRAWN BY

1:16 @A3

SCALE

28.01.2022

REV

THE MAIN COMPANY (YORK) LTD







- ALL DIMENSIONS ARE IN MIL
- UNLESS NOTED OTHERWISE
- ADJUSTMENT TO FIT JOB CONDIT

  THIS IS AN ORIGINAL DESIGN AND
  MUST NOT BE RELEASED OR COP
  UNLESS APPLICABLE FEE HAS BE

© THE MAIN COMPANY (YORK) L

#### NOTE

- NOT FOR MANUFACTURE - DESIGN INTENT ONLY

# YORKSHIRE SHOWROOM

PROJECT

## ROUND KITCHEN REPLACE

TITLE

### MAIN CO

DESIGN FOR

TIAGO CARVALHO

DRAWN BY

1:8

@A3

SCALE

28.01.2022

REV

THE MAIN COMPANY (YORK) LTD















ENEHAL NO LES

ALL DIMENSIONS ARE IN MILLIMETERS
UNLESS NOTED OTHERWISE
ALL DIMENSIONS ARE SUBJECT TO
VERIFICATION ON JOB SITE AND
ADJUSTMENT TO FI JOB CONDITION
THIS IS AN ORIGINAL DESIGN OND
MUST NOT BE RELEASED OR COPIED
UNLESS APPLICABLE FEE HAS BEEN
PAID OR JOB ORDER PLACED

- NOT FOR MANUFACTURE - DESIGN INTENT ONLY

YORKSHIRE SHOWROOM

ROUND KITCHEN **REPLACE** 

MAIN CO

DESIGN FOR

TIAGO CARVALHO DRAWN BY

1:16 @A3

28.01.2022

THE MAIN COMPANY (YORK) LTD







- ALL DIMENSIONS ARE IN MILLIM
- UNLESS NOTED OTHERWISE
- ADJUSTMENT TO FIT JOB CONDIT

  THIS IS AN ORIGINAL DESIGN AND
  MUST NOT BE RELEASED OR COP
  UNLESS APPLICABLE FEE HAS BE

© THE MAIN COMPANY (YORK) L

#### NOTES

- NOT FOR MANUFACTURE - DESIGN INTENT ONLY

## YORKSHIRE SHOWROOM

PROJECT

## ROUND KITCH