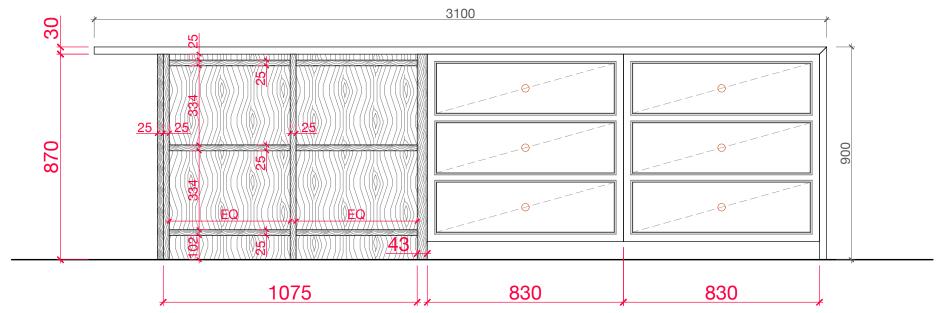

EN REPLACE

...

MAIN CO

DESIGN FOR

TIAGO CARVALHO

DRAWN BY

1:1

@A3

28.01.2022

DEMOION.

THE MAIN COMPANY (YORK) LTD









- ALL DIMENSIONS ARE IN MILLI
- UNLESS NOTED OTHERWISE ALL DIMENSIONS ARE SUBJECT
- ADJUSTMENT TO FIT JOB CONDITION
  THIS IS AN ORIGINAL DESIGN AND
  MUST NOT BE RELEASED OR COPIEL
  UNLESS APPLICABLE FEE HAS BEEN

© THE MAIN COMPANY WORK I

#### NOTI

- NOT FOR MANUFACTURE - DESIGN INTENT ONLY

## YORKSHIRE SHOWROOM

PROJECT

### ROUND KITCHEN REPLACE

TITLE

### MAIN CO

DESIGN FOR

TIAGO CARVALHO

1:20 @A3

CALE

28.01.2022

REVISI

THE MAIN COMPANY (YORK) LTD



- NOT FOR MANUFACTURE - DESIGN INTENT ONLY

# YORKSHIRE SHOWROOM

# ROUND KITCHEN REPLACE

MAIN CO DESIGN FOR

TIAGO CARVALHO DRAWN BY

1:10

28.01.2022

@A3

Α

THE MAIN COMPANY (YORK) LTD







ELEVATION ISLAND

#### GENERAL NOTES

- NOT FOR MANUFACTURE - DESIGN INTENT ONLY

## YORKSHIRE SHOWROOM

# ROUND KITCHEN REPLACE

#### MAIN CO

DESIGN FOR

TIAGO CARVALHO DRAWN BY

1:16 @A3

28.01.2022

THE MAIN COMPANY (YORK) LTD











- ENERAL NOTES
  AL DIMENSIONS ARE IN MILLIMETERS
  UNLESS NOTED OTHERWISE
  ALL DIMENSIONS ARE SUBJECT TO
  VERIFICATION ON JOB SITE AND
  ADJUSTMENT TO FIT JOB CONDITIONS
  THIS IS AN ORIGINAL DESIGN AND
  MUST NOT BE RELEASED OR COPIED
  UNLESS APPLICABLE FEE HAS BEEN
  PAID OR JOB ORDER PLACED

- NOT FOR MANUFACTURE - DESIGN INTENT ONLY

## YORKSHIRE SHOWROOM

# ROUND KITCHEN REPLACE

MAIN CO

DESIGN FOR

TIAGO CARVALHO

DRAWN BY

1:16 @A3

28.01.2022

THE MAIN COMPANY (YORK) LTD







PULL OUT - 1







PULL OUT - 2



- NOT FOR MANUFACTURE -