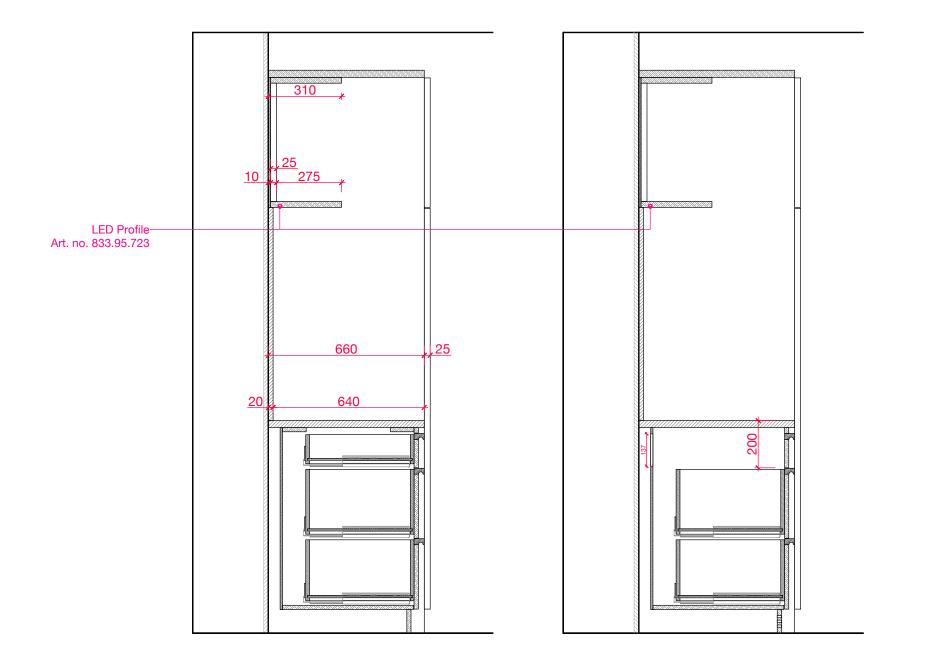

# ROUND KITCHEN REPLACE

MAIN CO

DESIGN FOR

TIAGO CARVALHO

DRAWN BY

1:16 @A3

28.01.2022

THE MAIN COMPANY (YORK) LTD

PULL OUT - 1

PULL OUT - 2

- NOT FOR MANUFACTURE - DESIGN INTENT ONLY