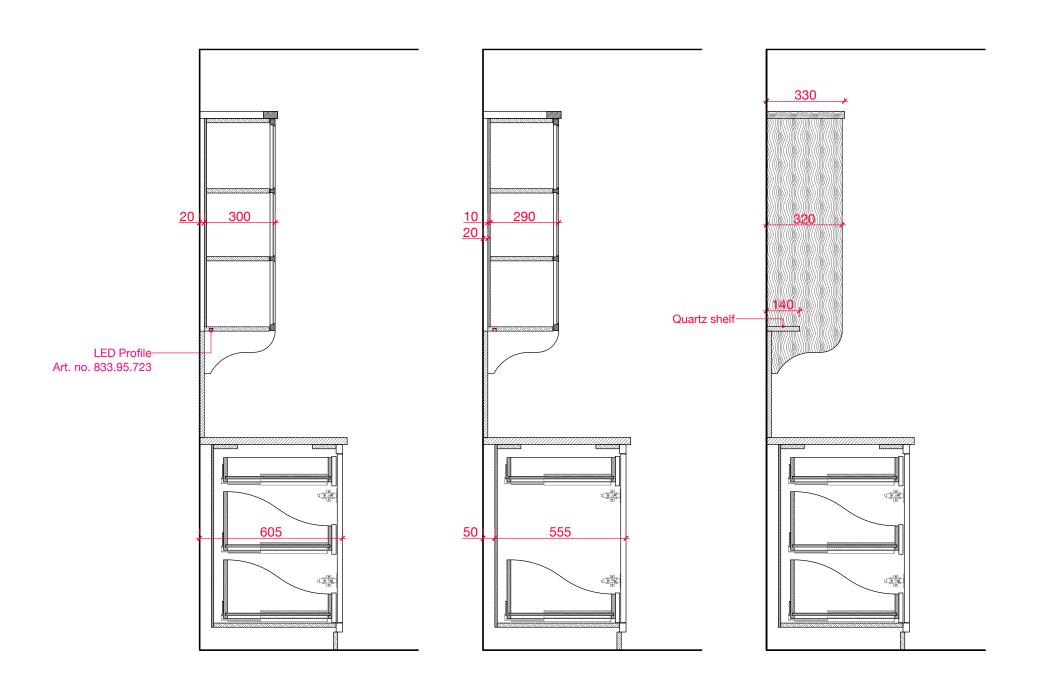

MUST NOT BE RELEASED OR COPIED
  UNLESS APPLICABLE FEE HAS BEEN
  PAID OR JOB ORDER PLACED

- NOT FOR MANUFACTURE - DESIGN INTENT ONLY

## YORKSHIRE SHOWROOM

### ROUND KITCHEN **REPLACE**

#### MAIN CO

DESIGN FOR

TIAGO CARVALHO DRAWN BY

1:25 @A3

28.01.2022

THE MAIN COMPANY (YORK) LTD





- ENERAL NOTES
  AL DIMENSIONS ARE IN MILLIMETERS
  UNLESS NOTED OTHERWISE
  ALL DIMENSIONS ARE SUBJECT TO
  VERIFICATION ON JOB SITE AND
  ADJUSTMENT TO FIT JOB CONDITIONS
  THIS IS AN ORIGINAL DESIGN AND
  MUST NOT BE RELEASED OR COPIED
  UNLESS APPLICABLE FEE HAS BEEN
  PAID OR JOB ORDER PLACED

- NOT FOR MANUFACTURE - DESIGN INTENT ONLY

## YORKSHIRE SHOWROOM

### ROUND KITCHEN **REPLACE**

#### MAIN CO

DESIGN FOR

TIAGO CARVALHO DRAWN BY

1:25 @A3

28.01.2022

THE MAIN COMPANY (YORK) LTD





SECTION

SECTION

SECTION

GENERAL NOTES

- NOT FOR MANUFACTURE - DESIGN INTENT ONLY

## YORKSHIRE SHOWROOM

# ROUND KITCHEN REPLACE

MAIN CO

DESIGN FOR

TIAGO CARVALHO

DRAWN BY

1:16 @A3

28.01.2022

THE MAIN COMPANY (YORK) LTD







- ALL DIMENSIONS ARE IN MILLIM
- UNLESS NOTED OTHERWISE
- ADJUSTMENT TO FIT JOB CONDITION
  THIS IS AN ORIGINAL DESIGN AND
  MUST NOT BE RELEASED OR COPIE
  UNLESS APPLICABLE FEE HAS BEEN

© THE MAIN COMPANY (YORK) L

#### NOTES

- NOT FOR MANUFACTURE - DESIGN INTENT ONLY

# YORKSHIRE SHOWROOM

PROJEC\*

## ROUND KITCHEN REPLACE

TITLE

MAIN CO

DESIGN FOR

TIAGO CARVALHO

DRAWN BY

1:5

@A3

CALE

A 28.01.2022

REVISI

THE MAIN COMPANY (YORK) LTD





- ALL DIMENSIONS ARE IN MILL
- ALL DIMENSIONS ARE SUBJECT TO VERIFICATION ON JOB SITE AND
- THIS IS AN