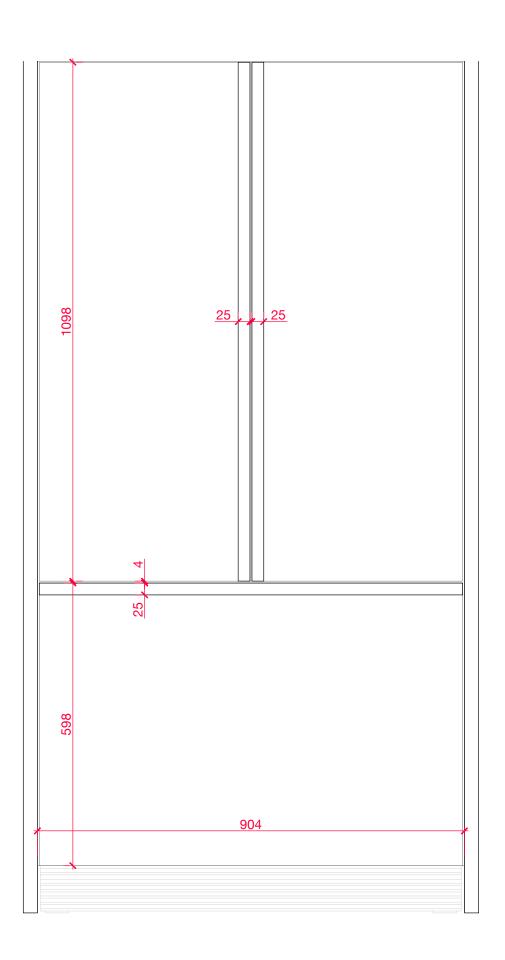

### ROUND KITCHEN **REPLACE**

#### MAIN CO

DESIGN FOR

TIAGO CARVALHO DRAWN BY

1:25 @A3

28.01.2022

THE MAIN COMPANY (YORK) LTD

- ENERAL NOTES
  AL DIMENSIONS ARE IN MILLIMETERS
  UNLESS NOTED OTHERWISE
  ALL DIMENSIONS ARE SUBJECT TO
  VERIFICATION ON JOB SITE AND
  ADJUSTMENT TO FIT JOB CONDITIONS
  THIS IS AN ORIGINAL DESIGN AND
  MUST NOT BE RELEASED OR COPIED
  UNLESS APPLICABLE FEE HAS BEEN
  PAID OR JOB ORDER PLACED