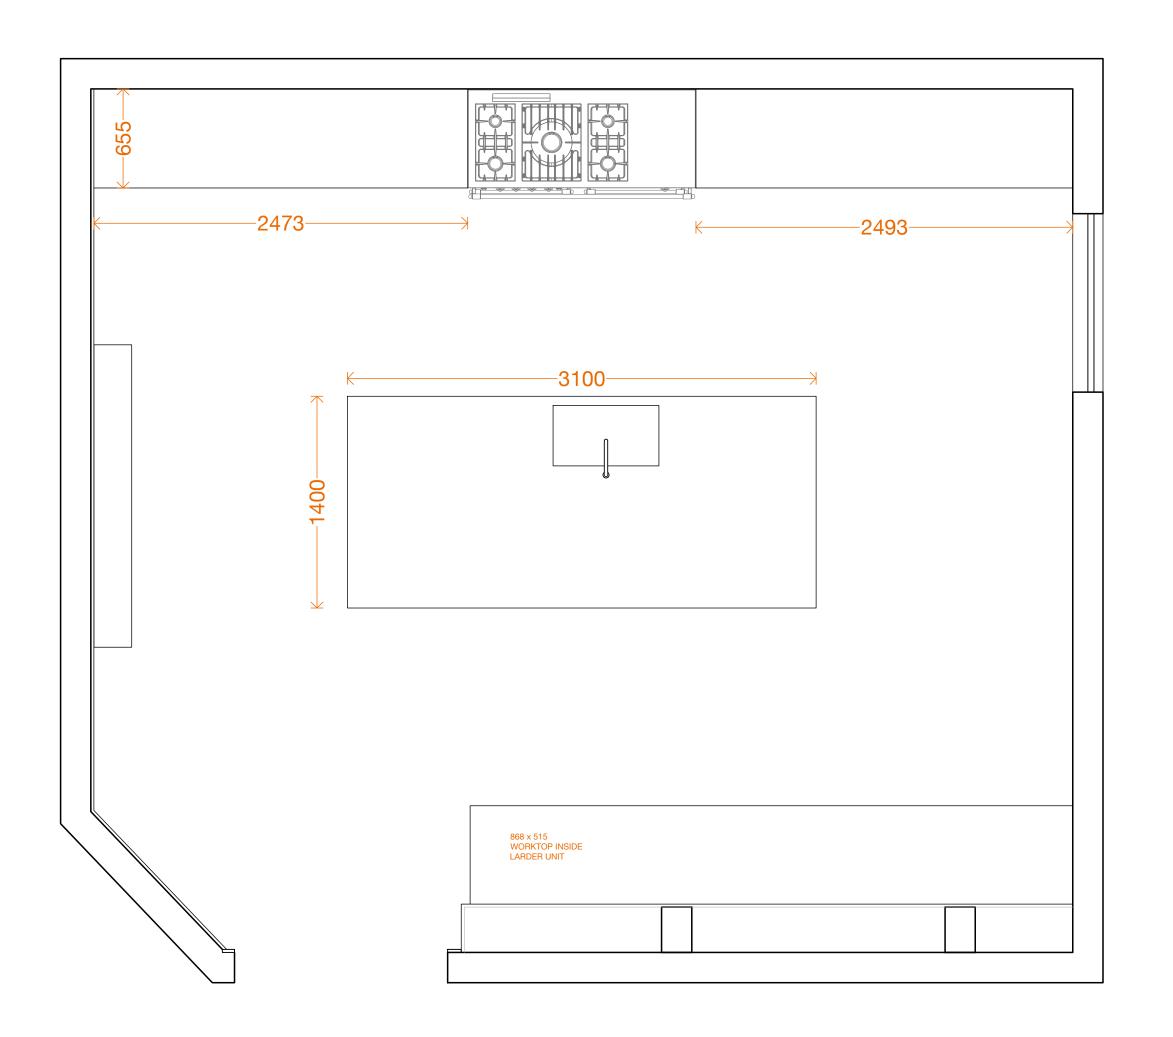

- SENERAL NOTES
  ALL DIMENSIONS ARE IN MILLIMETERS
  UNLESS NOTED OTHERWISE
  ALL DIMENSIONS ARE SUBJECT TO
  VERIFICATION ON JOB SITE AND
  ADJUSTMENT TO FIT JOB CONDITIONS
  THIS IS AN ORIGINAL DESIGN AND
  MUST NOT BE RELEASED OR COPIED
  UNLESS APPLICABLE FEE HAS BEEN
  PAID OR JOB ORDER PLACED

- NOT FOR MANUFACTURE - DESIGN INTENT ONLY

## YORKSHIRE SHOWROOM

# ROUND KITCHEN REPLACE

MAIN CO

DESIGN FOR

TIAGO CARVALHO

DRAWN BY

1:25 @A3

Α 13.06.2024

THE MAIN COMPANY (YORK) LTD







- ALL DIMENSIONS ARE IN MILLIM
- UNLESS NOTED OTHERWISE
- ADJUSTMENT TO FIT JOB CONDITI

  THIS IS AN ORIGINAL DESIGN AND
  MUST NOT BE RELEASED OR COPI
  UNLESS APPLICABLE FEE HAS BEE

© THE MAIN COMPANY (YORK

#### NOTI

- NOT FOR MANUFACTURE - DESIGN INTENT ONLY

## YORKSHIRE SHOWROOM

PROJECT