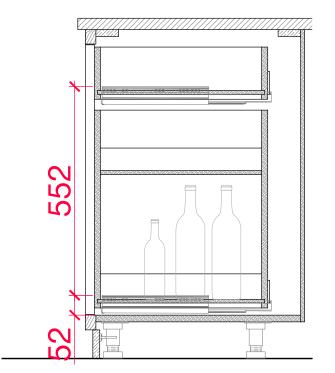

BY

1:10

28.01.2022

@A3

Α

THE MAIN COMPANY (YORK) LTD







ELEVATION ISLAND

#### GENERAL NOTES

- NOT FOR MANUFACTURE - DESIGN INTENT ONLY

## YORKSHIRE SHOWROOM

# ROUND KITCHEN REPLACE

#### MAIN CO

DESIGN FOR

TIAGO CARVALHO DRAWN BY

1:16 @A3

28.01.2022

THE MAIN COMPANY (YORK) LTD











- ENERAL NOTES
  AL DIMENSIONS ARE IN MILLIMETERS
  UNLESS NOTED OTHERWISE
  ALL DIMENSIONS ARE SUBJECT TO
  VERIFICATION ON JOB SITE AND
  ADJUSTMENT TO FIT JOB CONDITIONS
  THIS IS AN ORIGINAL DESIGN AND
  MUST NOT BE RELEASED OR COPIED
  UNLESS APPLICABLE FEE HAS BEEN
  PAID OR JOB ORDER PLACED

- NOT FOR MANUFACTURE - DESIGN INTENT ONLY

## YORKSHIRE SHOWROOM

# ROUND KITCHEN REPLACE

MAIN CO

DESIGN FOR

TIAGO CARVALHO

DRAWN BY

1:16 @A3

28.01.2022

THE MAIN COMPANY (YORK) LTD







PULL OUT - 1







PULL OUT - 2



- NOT FOR MANUFACTURE - DESIGN INTENT ONLY

# YORKSHIRE SHOWROOM

# ROUND KITCHEN REPLACE

# MAIN CO DESIGN FOR

TIAGO CARVALHO

1:10 @A3

28.01.2022

THE MAIN COMPANY (YORK) LTD