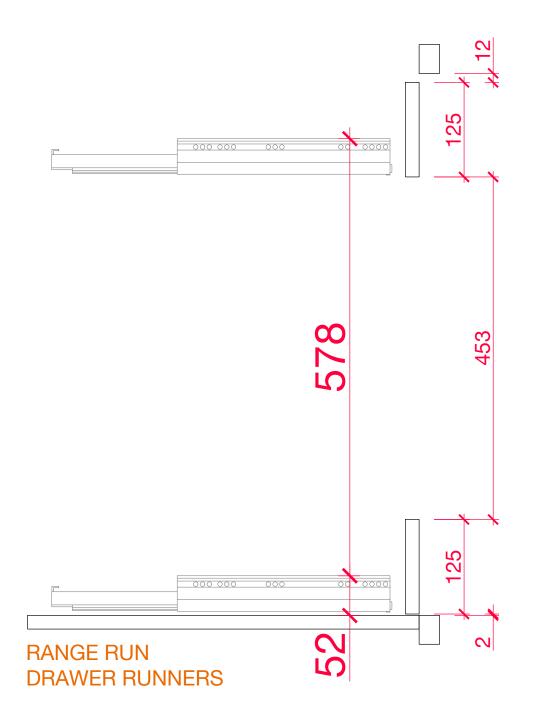

WN BY

1:25 @A3

28.01.2022

THE MAIN COMPANY (YORK) LTD





- ENERAL NOTES
  AL DIMENSIONS ARE IN MILLIMETERS
  UNLESS NOTED OTHERWISE
  ALL DIMENSIONS ARE SUBJECT TO
  VERIFICATION ON JOB SITE AND
  ADJUSTMENT TO FIT JOB CONDITIONS
  THIS IS AN ORIGINAL DESIGN AND
  MUST NOT BE RELEASED OR COPIED
  UNLESS APPLICABLE FEE HAS BEEN
  PAID OR JOB ORDER PLACED

- NOT FOR MANUFACTURE - DESIGN INTENT ONLY

## YORKSHIRE SHOWROOM

### ROUND KITCHEN **REPLACE**

#### MAIN CO

DESIGN FOR

TIAGO CARVALHO DRAWN BY

1:25 @A3

28.01.2022

THE MAIN COMPANY (YORK) LTD





SECTION

SECTION

SECTION

GENERAL NOTES

- NOT FOR MANUFACTURE - DESIGN INTENT ONLY

## YORKSHIRE SHOWROOM

# ROUND KITCHEN REPLACE

MAIN CO

DESIGN FOR

TIAGO CARVALHO

DRAWN BY

1:16 @A3

28.01.2022

THE MAIN COMPANY (YORK) LTD







- ALL DIMENSIONS ARE IN MILLIM
- UNLESS NOTED OTHERWISE
- ADJUSTMENT TO FIT JOB CONDITION
  THIS IS AN ORIGINAL DESIGN AND
  MUST NOT BE RELEASED OR COPIE
  UNLESS APPLICABLE FEE HAS BEEN

© THE MAIN COMPANY (YORK) L

#### NOTES

- NOT FOR MANUFACTURE - DESIGN INTENT ONLY

# YORKSHIRE SHOWROOM

PROJEC\*

## ROUND KITCHEN REPLACE

TITLE

MAIN CO

DESIGN FOR

TIAGO CARVALHO

DRAWN BY

1:5

@A3

CALE

A 28.01.2022

REVISI

THE MAIN COMPANY (YORK) LTD





- ALL DIMENSIONS ARE IN MILL
- ALL DIMENSIONS ARE SUBJECT TO VERIFICATION ON JOB SITE AND
- THIS IS AN ORIGINAL DESIGN AND
   MUST NOT BE RELEASED OR COP
   UNLESS APPLICABLE FEE HAS BE

© THE MAIN COMPANY (YORK) L

#### NOTES

- NOT FOR MANUFACTURE - DESIGN INTENT ONLY

# YORKSHIRE

SHOWROOM

PROJECT

## ROUND KITCHEN REPLACE

TITLE

MA