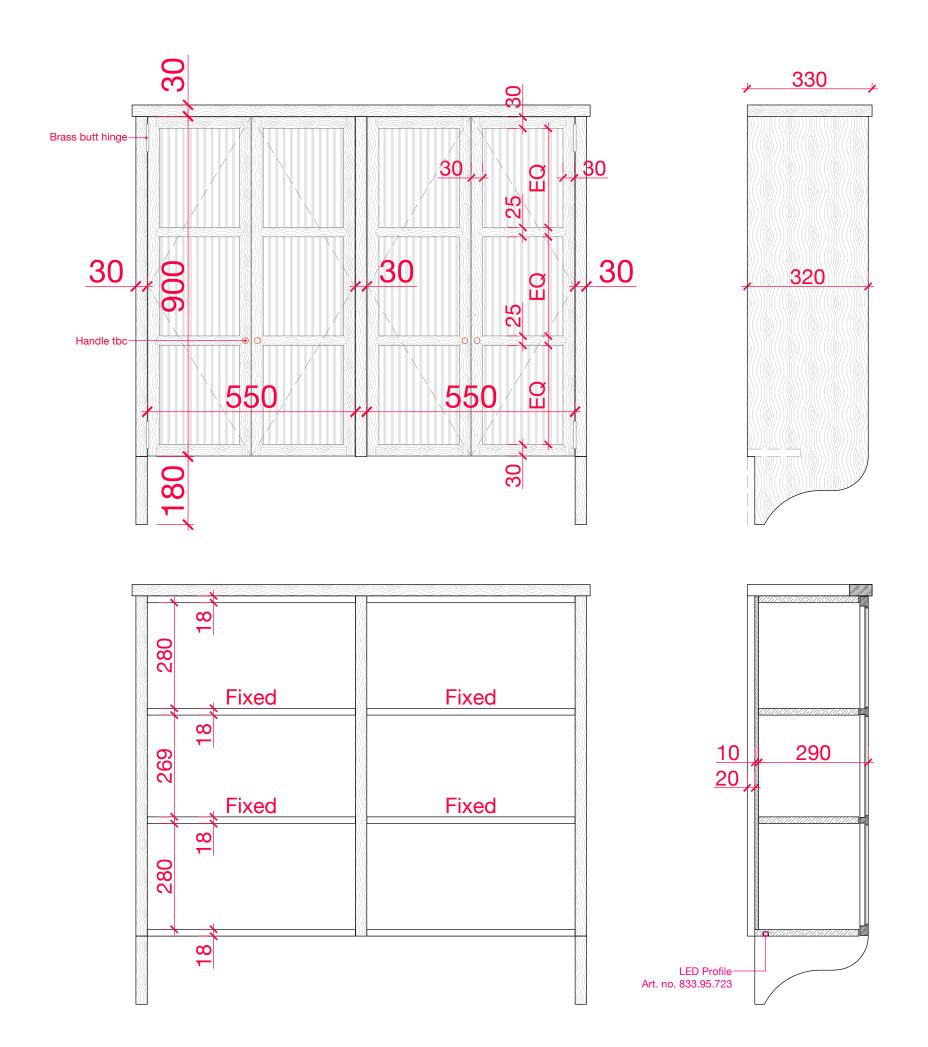

#### MAIN CO

DESIGN FOR

TIAGO CARVALHO DRAWN BY

1:25 @A3

28.01.2022

THE MAIN COMPANY (YORK) LTD





SECTION

SECTION

SECTION

GENERAL NOTES

- NOT FOR MANUFACTURE - DESIGN INTENT ONLY

## YORKSHIRE SHOWROOM

# ROUND KITCHEN REPLACE

MAIN CO

DESIGN FOR

TIAGO CARVALHO

DRAWN BY

1:16 @A3

28.01.2022

THE MAIN COMPANY (YORK) LTD







- ALL DIMENSIONS ARE IN MILLIM
- UNLESS NOTED OTHERWISE
- ADJUSTMENT TO FIT JOB CONDITION
  THIS IS AN ORIGINAL DESIGN AND
  MUST NOT BE RELEASED OR COPIE
  UNLESS APPLICABLE FEE HAS BEEN

© THE MAIN COMPANY (YORK) L

#### NOTES

- NOT FOR MANUFACTURE - DESIGN INTENT ONLY

# YORKSHIRE SHOWROOM

PROJEC\*

## ROUND KITCHEN REPLACE

TITLE

MAIN CO

DESIGN FOR

TIAGO CARVALHO

DRAWN BY

1:5

@A3

CALE

A 28.01.2022

REVISI

THE MAIN COMPANY (YORK) LTD





- ALL DIMENSIONS ARE IN MILL
- ALL DIMENSIONS ARE SUBJECT TO VERIFICATION ON JOB SITE AND
- THIS IS AN ORIGINAL DESIGN AND
   MUST NOT BE RELEASED OR COP
   UNLESS APPLICABLE FEE HAS BE

© THE MAIN COMPANY (YORK) L

#### NOTES

- NOT FOR MANUFACTURE - DESIGN INTENT ONLY

# YORKSHIRE

SHOWROOM

PROJECT

## ROUND KITCHEN REPLACE

TITLE

MAIN CO

DESIGN FOR

TIAGO CARVALHO

DRAWN BY

1:10

@A3

OALE

28.01.2022

REVISI

THE MAIN COMPANY (YORK) LTD





- ALL DIMENSIONS ARE IN MILLIMET
- ALL DIMENSIONS ARE SUBJECT TO
- ADJUSTMENT TO FIT JOB CONDITIO

  THIS IS AN ORIGINAL DESIGN AND

  MUST NOT BE RELEASED OR COPIED

  UNLESS APPLICABLE FEE HAS BEEN

© THE MAIN COMPANY (YORK) L

#### NOT

- NOT FOR MANUFACTURE - DESIGN INTENT ONLY

# YORKSHIRE SHOWROOM

PROJECT

## ROUND KITCHEN REPLACE

...