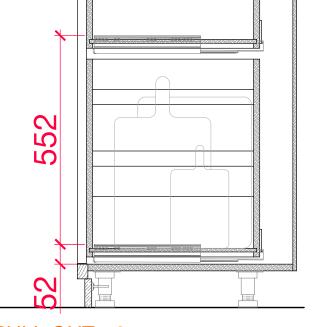

@A3

Α

THE MAIN COMPANY (YORK) LTD







ELEVATION ISLAND

#### GENERAL NOTES

- NOT FOR MANUFACTURE - DESIGN INTENT ONLY

## YORKSHIRE SHOWROOM

# ROUND KITCHEN REPLACE

#### MAIN CO

DESIGN FOR

TIAGO CARVALHO DRAWN BY

1:16 @A3

28.01.2022

THE MAIN COMPANY (YORK) LTD











- ENERAL NOTES
  AL DIMENSIONS ARE IN MILLIMETERS
  UNLESS NOTED OTHERWISE
  ALL DIMENSIONS ARE SUBJECT TO
  VERIFICATION ON JOB SITE AND
  ADJUSTMENT TO FIT JOB CONDITIONS
  THIS IS AN ORIGINAL DESIGN AND
  MUST NOT BE RELEASED OR COPIED
  UNLESS APPLICABLE FEE HAS BEEN
  PAID OR JOB ORDER PLACED

- NOT FOR MANUFACTURE - DESIGN INTENT ONLY

## YORKSHIRE SHOWROOM

# ROUND KITCHEN REPLACE

MAIN CO

DESIGN FOR

TIAGO CARVALHO

DRAWN BY

1:16 @A3

28.01.2022

THE MAIN COMPANY (YORK) LTD







PULL OUT - 1







PULL OUT - 2



- NOT FOR MANUFACTURE - DESIGN INTENT ONLY

# YORKSHIRE SHOWROOM

# ROUND KITCHEN REPLACE

# MAIN CO DESIGN FOR

TIAGO CARVALHO

1:10 @A3

28.01.2022

THE MAIN COMPANY (YORK) LTD