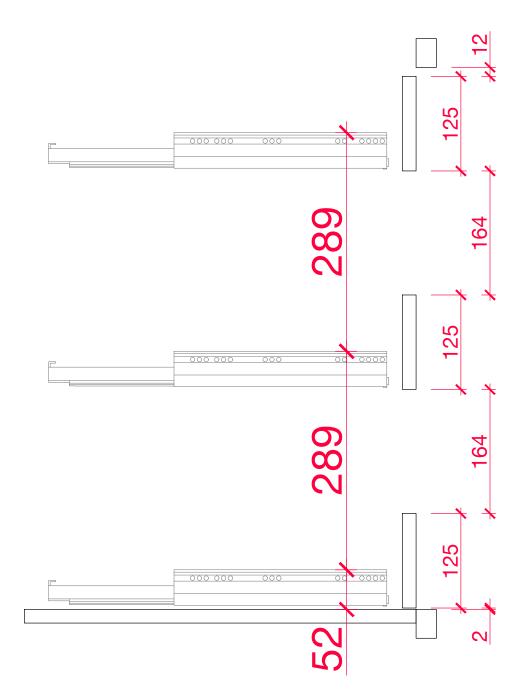

BY

1:25 @A3

28.01.2022

THE MAIN COMPANY (YORK) LTD





- ENERAL NOTES
  AL DIMENSIONS ARE IN MILLIMETERS
  UNLESS NOTED OTHERWISE
  ALL DIMENSIONS ARE SUBJECT TO
  VERIFICATION ON JOB SITE AND
  ADJUSTMENT TO FIT JOB CONDITIONS
  THIS IS AN ORIGINAL DESIGN AND
  MUST NOT BE RELEASED OR COPIED
  UNLESS APPLICABLE FEE HAS BEEN
  PAID OR JOB ORDER PLACED

- NOT FOR MANUFACTURE - DESIGN INTENT ONLY

## YORKSHIRE SHOWROOM

### ROUND KITCHEN **REPLACE**

#### MAIN CO

DESIGN FOR

TIAGO CARVALHO DRAWN BY

1:25 @A3

28.01.2022

THE MAIN COMPANY (YORK) LTD





SECTION

SECTION

SECTION

GENERAL NOTES

- NOT FOR MANUFACTURE - DESIGN INTENT ONLY

## YORKSHIRE SHOWROOM

# ROUND KITCHEN REPLACE

MAIN CO

DESIGN FOR

TIAGO CARVALHO

DRAWN BY

1:16 @A3

28.01.2022

THE MAIN COMPANY (YORK) LTD







- ALL DIMENSIONS ARE IN MILLIM
- UNLESS NOTED OTHERWISE
- ADJUSTMENT TO FIT JOB CONDITION
  THIS IS AN ORIGINAL DESIGN AND
  MUST NOT BE RELEASED OR COPIE
  UNLESS APPLICABLE FEE HAS BEEN

© THE MAIN COMPANY (YORK) L

#### NOTES

- NOT FOR MANUFACTURE - DESIGN INTENT ONLY

# YORKSHIRE SHOWROOM

PROJEC\*

## ROUND KITCHEN REPLACE

TITLE

MAIN CO

DESIGN FOR

TIAGO CARVALHO

DRAWN BY

1:5

@A3

CALE

A 28.01.2022

REVISI

THE MAIN COMPANY (YORK) LTD





- ALL DIMENSIONS ARE IN MILL
- ALL DIMENSIONS ARE SUBJECT TO VERIFICATION ON JOB SITE AND
- THIS IS AN ORIGINAL DESIGN AND
   MUST NOT BE RELEASED OR COP
   UNLESS APPLICABLE FEE HAS BE

© THE MAIN COMPANY (YORK) L

#### NOTES

- NOT FOR MANUFACTURE - DESIGN INTENT ONLY

# YORKSHIRE

SHOWROOM

PROJECT

## ROUND KITCHEN REPLACE

TITLE

MAIN