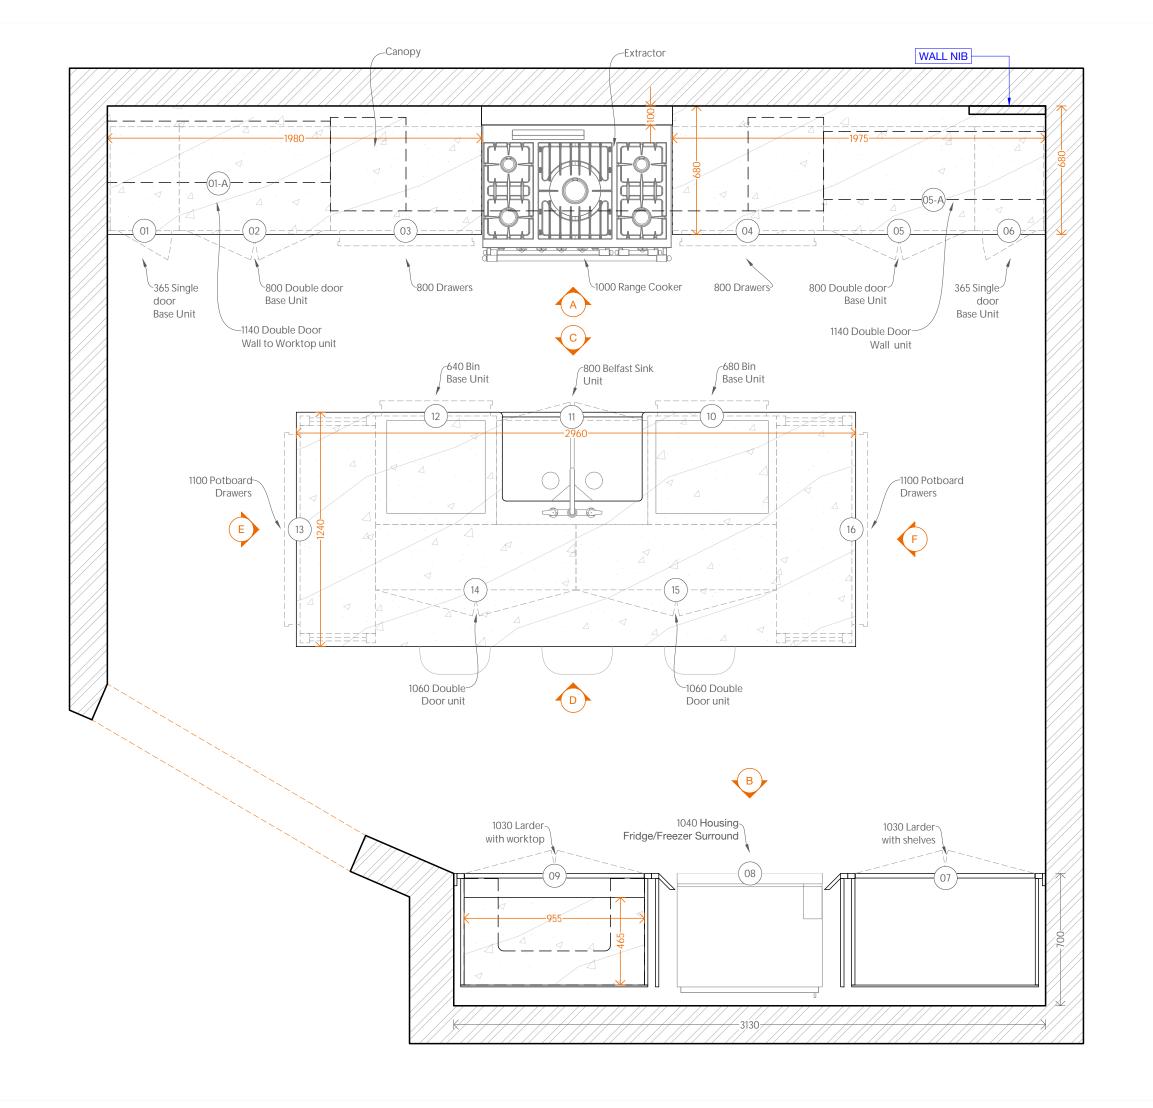

# OXFORD EX DISPLAY

PROJECT

## KITCHEN

TITLE

TMC YORKSHORE SHOWROOM

DESIGN FOR

DRAWN BY

1:20

SCALE

24.09.2024