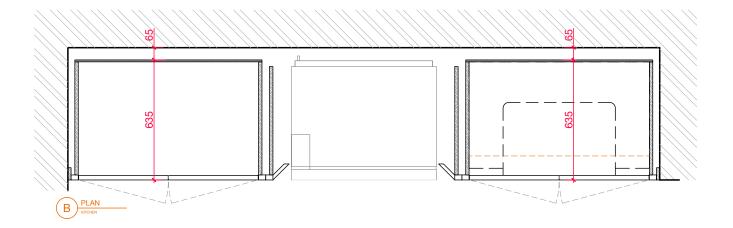

### NOT

- NOT FOR MANUFACTURE - DESIGN INTENT ONLY

# OXFORD EX DISPLAY

PROJECT

## KITCHEN

TITLE

TMC YORKSHORE SHOWROOM

DESIGN FOR

DRAWN BY

1:20

SCALE

24.09.2024

@A3

REVISI

THE MAIN COMPANY (YORK) LTD

- SENERAL NOTES
  ALL DIMENSIONS ARE IN MILLIMETERS
  UNLESS NOTED OTHERWISE
  ALL DIMENSIONS ARE SUBJECT TO
  VERIFICATION ON JOB SITE AND
  ADJUSTMENT TO FIT JOB CONDITIONS
  THIS IS AN ORIGINAL DESIGN AND
  MUST NOT BE RELEASED OR COPIED
  UNLESS APPLICABLE FEE HAS BEEN
  PAID OR JOB ORDER PLACED