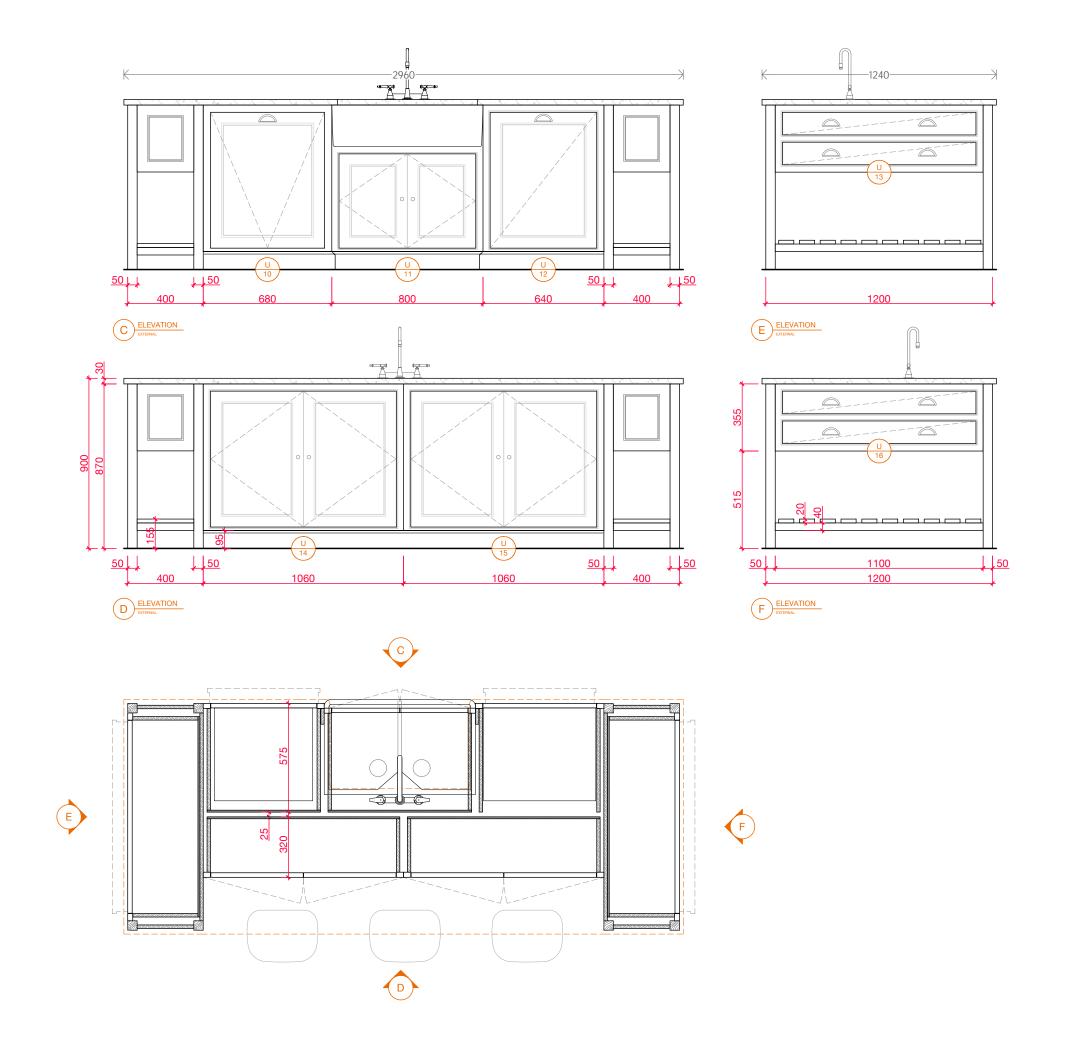

- NOT FOR MANUFACTURE - DESIGN INTENT ONLY

OXFORD EX DISPLAY

KITCHEN

TMC YORKSHORE SHOWROOM

DESIGN FOR

DRAWN BY

1:20 @A3

24.09.2024

THE MAIN COMPANY (YORK) LTD

- ENERAL NOTES

  ALL DIMENSIONS ARE IN MILLIMETERS
  UNLESS NOTED OTHERWISE
  ALL DIMENSIONS ARE SUBJECT TO
  VERIFICATION ON JOB SITE AND
  ADJUSTMENT TO FIT JOB CONDITIONS
  THIS IS AN ORGINAL DESIGN AND
  MUST NOT BE RELEASED OR COPIED
  UNLESS APPLICABLE FEE HAS BEEN
  PAID OR JOB ORDER PLACED

- NOT FOR MANUFACTURE - DESIGN INTENT ONLY

OXFORD EX DISPLAY

KITCHEN

TMC YORKSHORE SHOWROOM

DESIGN FOR

DRAWN BY

1:20

24.09.2024

@A3

THE MAIN COMPANY (YORK) LTD