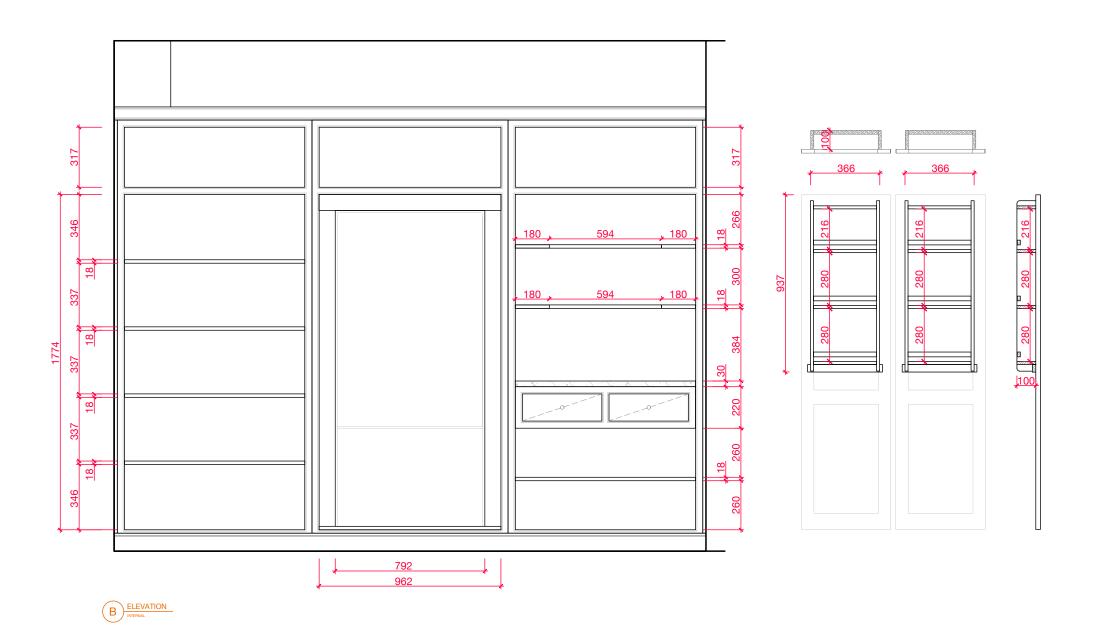

- NOT FOR MANUFACTURE - DESIGN INTENT ONLY

# OXFORD EX DISPLAY

# KITCHEN

TMC YORKSHORE SHOWROOM

DESIGN FOR

DRAWN BY

1:20 @A3

24.09.2024

THE MAIN COMPANY (YORK) LTD

- SENERAL NOTES

  ALL DIMENSIONS ARE IN MILLIMETERS
  UNLESS NOTED OTHERWISE

  ALL DIMENSIONS ARE SUBJECT TO
  VERIFICATION ON JOB SITE AND
  ADJUSTMENT TO FIT JOB CONDITIONS
  THIS IS AN ORIGINAL DESIGN AND
  MUST NOT BE RELEASED OR COPIED
  UNLESS APPLICABLE FEE HAS BEEN
  PAID OR JOB ORDER PLACED