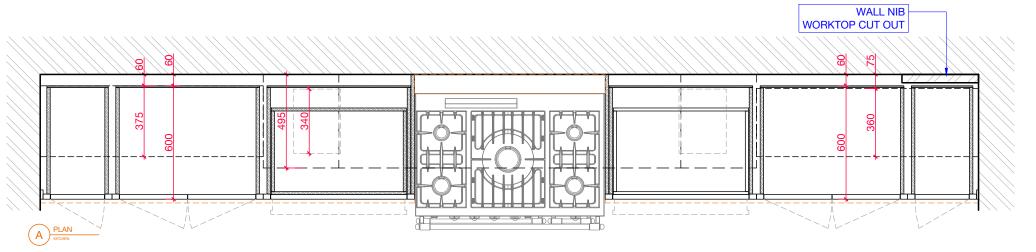

- NOT FOR MANUFACTURE - DESIGN INTENT ONLY

OXFORD EX DISPLAY

KITCHEN

TMC YORKSHORE SHOWROOM

DESIGN FOR

DRAWN BY

1:20 @A3

24.09.2024

THE MAIN COMPANY (YORK) LTD

- ENERAL NOTES

  ALL DIMENSIONS ARE IN MILLIMETERS
  UNLESS NOTED OTHERWISE
  ALL DIMENSIONS ARE SUBJECT TO
  VERIFICATION ON JOB SITE AND
  ADJUSTMENT TO FIT JOB CONDITIONS
  THIS IS AN ORGINAL DESIGN AND
  MUST NOT BE RELEASED OR COPIED
  UNLESS APPLICABLE FEE HAS BEEN
  PAID OR JOB ORDER PLACED