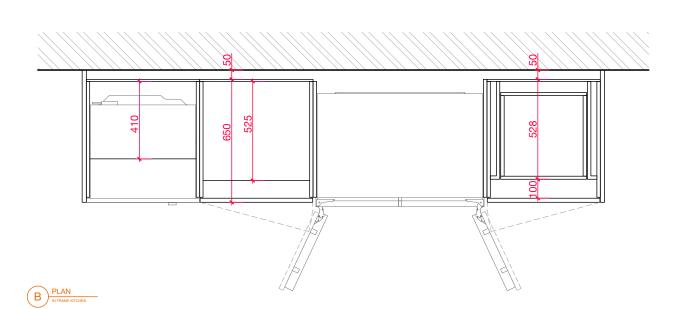

# DISPLAY **ENGINEERED**

**KITCHEN** 

PLAN

THE MAIN COMPANY

DESIGN FOR

MARIA RITA

DRAWN BY

1:20 @A3