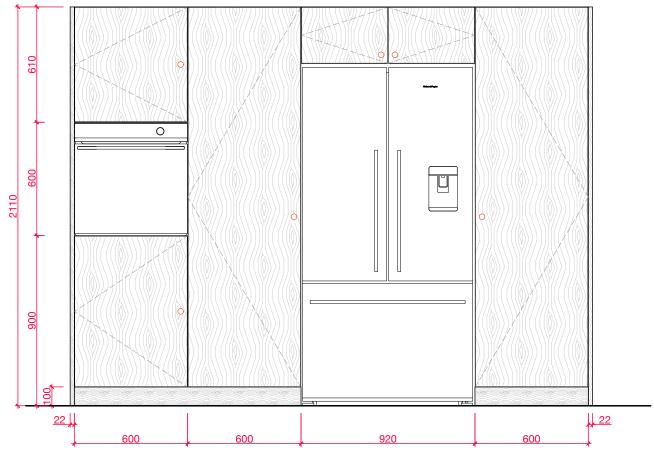

## **ELEVATION A**

THE MAIN COMPANY

DESIGN FOR

MARIA RITA DRAWN BY

1:20 @A3

07.06.2024

THE MAIN COMPANY (YORK) LTD

YO26 8BQ | 01423 330 451 sales@maincompany.com

B ELEVATION EXTERNAL

- ALL DIMENSIONS ARE IN MILLIM
- UNLESS NOTED OTHERWISE
- ADJUSTMENT TO FIT JOB CONDITION
  THIS IS AN ORIGINAL DESIGN AND
  MUST NOT BE RELEASED OR COPIED
  UNLESS APPLICABLE FEE HAS BEEN