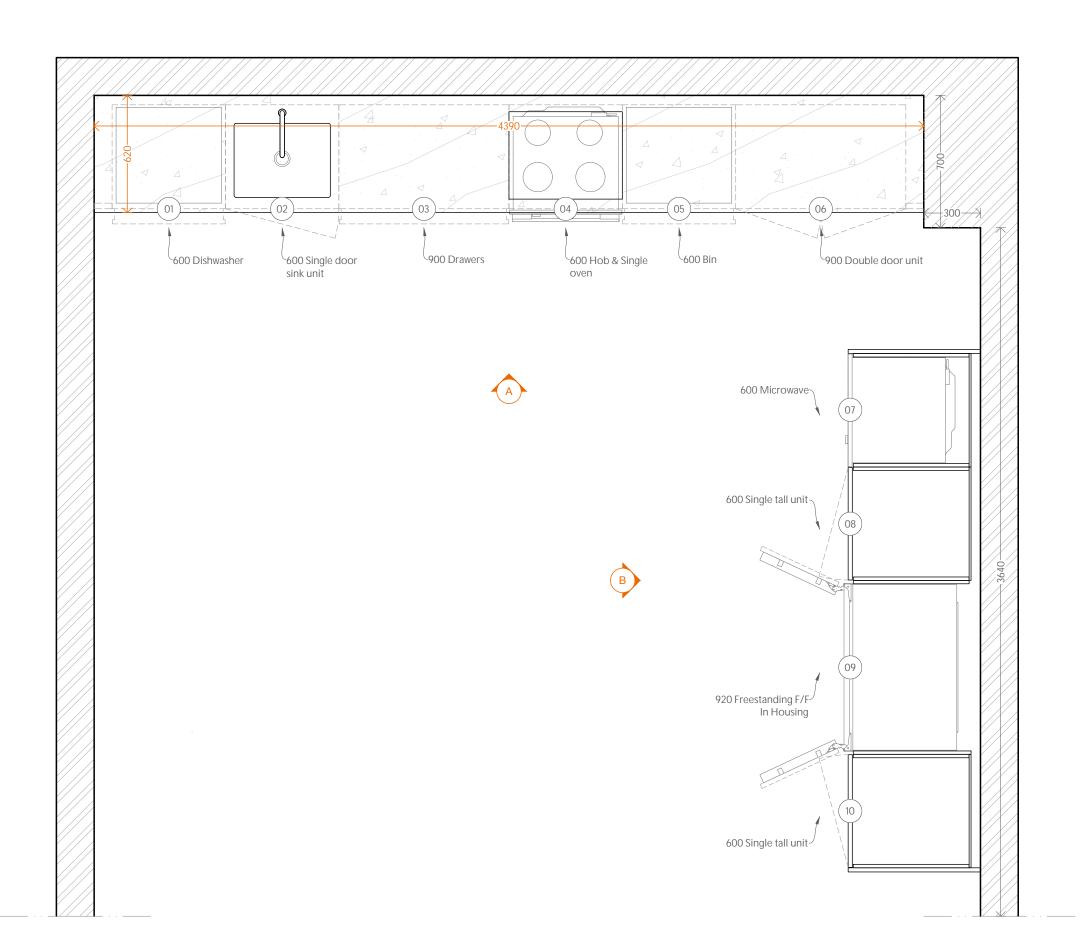

# DISPLAY **ENGINEERED**

**KITCHEN** 

PLAN

THE MAIN COMPANY

DESIGN FOR

MARIA RITA

DRAWN BY

1:20 @A3

### GENERAL NOTES

- ENERAL MOTES

  ALL DIMENSIONS ARE IN MILLIMETERS
  UNLESS NOTED OTHERWISE
  ALL DIMENSIONS ARE SUBJECT TO
  VERIFICATION ON JOB SITE AND
  ADJUSTMENT TO FILOB CONDITION
  THIS IS AN ORIGINAL DESIGN AND
  MUST NOT BE RELEASED OR COPIED
  UNLESS APPLICABLE FEE HAS BEEN
  PAID OR JOB ORDER PLACED