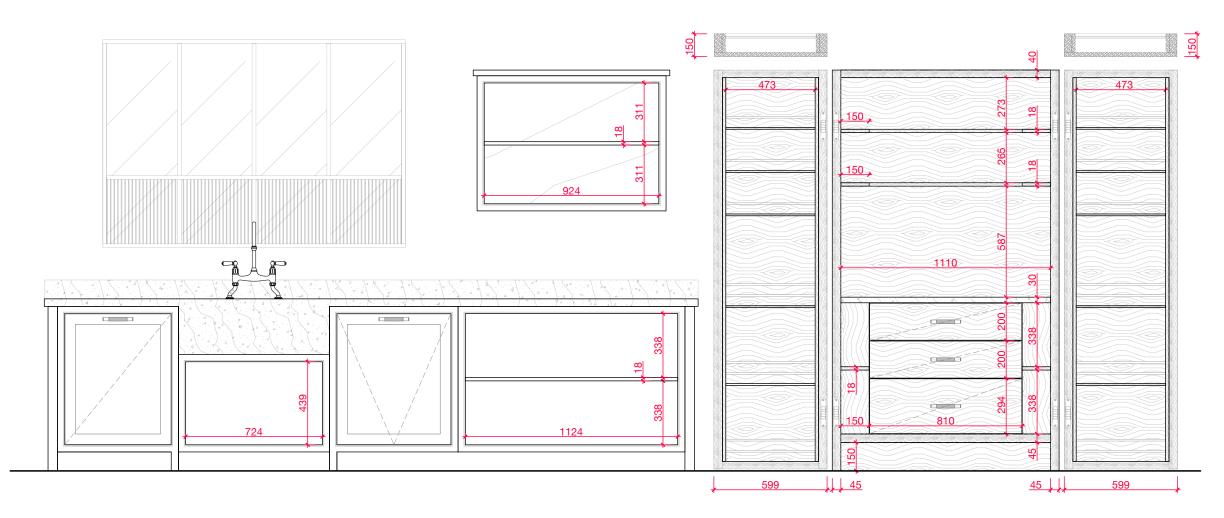

#### HARLEY GREEN **KITCHEN**

PROJECT

ELEVATION A

THE MAIN COMPANY DESIGN FOR

MARIA RITA DRAWN BY

SCALE

А

REVISION