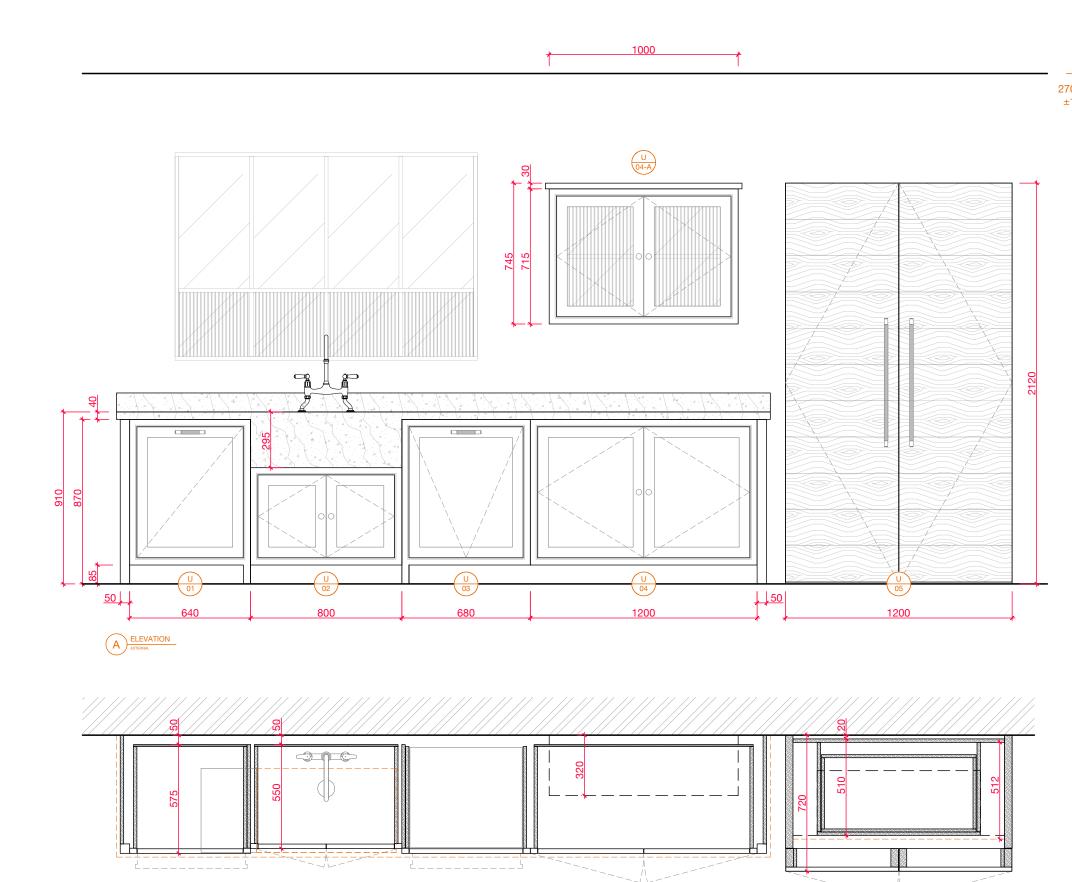

### HARLEY GREEN **KITCHEN**

PROJECT

ELEVATION A

THE MAIN COMPANY DESIGN FOR

MARIA RITA DRAWN BY

А

REVISION

12.06.2024