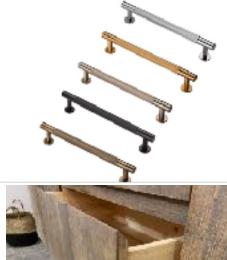

UNDERMOUNT SOFT CLOSE

DRAWERS

MAIN CO

SHELF SUPPORT BATONS INTERNAL SHELVES MAIN CO

HD01

FTD700C KNURLED PULL HANDLE 160MM CENTRES / 6 FINISH OPTIONS

DOORS

MAIN CO

Options: Antique Brass, Anthracite, Matt Black, Satin Nickel, Satin Brass, Polished Chrome

HD02

45° CHAMFER HANDLES

DOORS & DRAWERS

MAIN CO