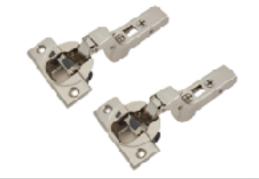

Author

**APPROVED** 

CODE IMAGE SPECIFICATION APPLICATION SUPPLIED BY COMMENTS

HINGES

SOFT CLOSE

DOORS

MAIN CO

**RUNNERS** 

UNDERMOUNT SOFT CLOSE

DRAWERS

MAIN CO

SHELF SUPPORT BATONS INTERNAL SHELVES MAIN CO

HD01

FTD700C KNURLED PULL HANDLE 160MM CENTRES / 6 FINISH OPTIONS

DOORS

MAIN CO