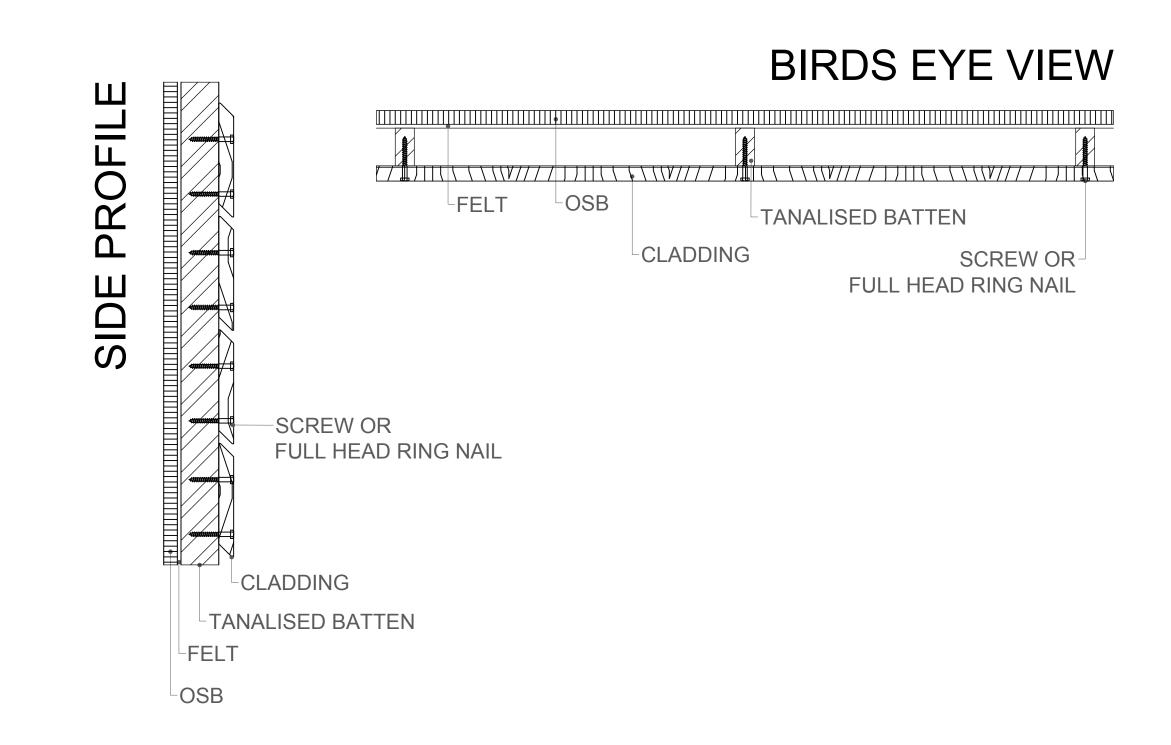

## EXTERNAL CLADDING INSTALLATION

PROJECT

## RECOMMENDED

TITLE

THE MAIN COMPANY DESIGN FOR

TOM HUTCHINSON DRAWN BY

@A3

25.02.2021

THE MAIN COMPANY (YORK) LTD

The Green, Green Hammertor York, North Yorkshire YO26 8BQ 01423 330451 sales@maincompany.com