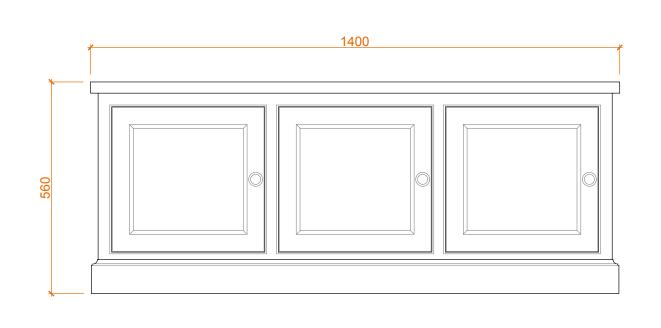

## NOTES

- HAMMERED PEWTER KNOBS
   CHAMFER
- DOOR PANELS ANVIL BUTT
- HINGES TRADITIONAL PLINTH

LOCKERS 1 X 3

PRODUCT

TBM.C51B

CODE

THE MAIN COMPANY

DESIGN FOR

## GENERAL NOTES

- GENERAL NO LES

  ALL DIMENSIONS ARE IN MILLIMETERS
  UNLESS NOTED OTHERWISE.

  ALL DIMENSIONS ARE SUBJECT TO
  VERIFICATION ON JOB SITE AND
  ADJUSTMENT TO FIT JOB
  CONDITIONS.

  THIS IS AN ORIGINAL DESIGN AND
  MUST NOT BE RELEASED OR COPIED
  UNLESS APPLICABLE FEE HAS BEEN
  PAID OR JOB ORDER PLACED.