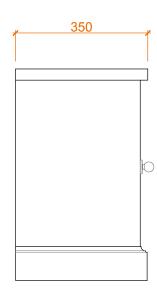

## NOTES

- HAMMERED PEWTER KNOBS
   CHAMFER
- DOOR PANELS ANVIL BUTT
- HINGES TRADITIONAL PLINTH

LOCKERS 1 X 3

PRODUCT

TBM.C51B

CODE

THE MAIN COMPANY

DESIGN FOR

## GENERAL NOTES

- GENERAL NO LES

  ALL DIMENSIONS ARE IN MILLIMETERS
  UNLESS NOTED OTHERWISE.

  ALL DIMENSIONS ARE SUBJECT TO
  VERIFICATION ON JOB SITE AND
  ADJUSTMENT TO FIT JOB
  CONDITIONS.

  THIS IS AN ORIGINAL DESIGN AND
  MUST NOT BE RELEASED OR COPIED
  UNLESS APPLICABLE FEE HAS BEEN
  PAID OR JOB ORDER PLACED.