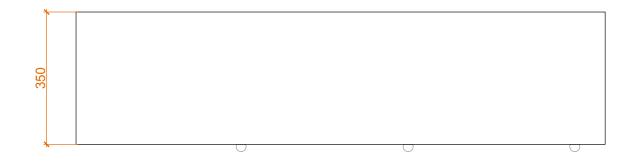

GENERAL NOTES SENERAL NO LES ALL DIMENSIONS ARE IN MILLIMETERS UNLESS NOTED OTHERWISE. ALL DIMENSIONS ARE SUBJECT TO VERIFICATION ON JOB SITE AND ADJUSTMENT TO FIT JOB CONDITIONS. THIS IS AN ORIGINAL DESIGN AND MUST NOT BE RELEASED OR COPIED UNLESS APPLICABLE FEE HAS BEEN PAID OR JOB ORDER PLACED. © THE MAIN COMPANY (YORK) LTD. NOTES HAMMERED PEWTER KNOBS CHAMFER . DOOR PANELS ANVIL BUTT . HINGES TRADITIONAL PLINTH LOCKERS 2 X 3 PRODUCT TBM.C51A CODE THE MAIN COMPANY DESIGN FOR TOM HUTCHINSON DRAWN BY 1:10 @A3 SCALE 21.04.2021 DATE THE MAIN COMPANY (YORK) LTD The Green, Green Hammerton York, North Yorkshire YO26 8BQ 01423 330451 sales@maincompany.com