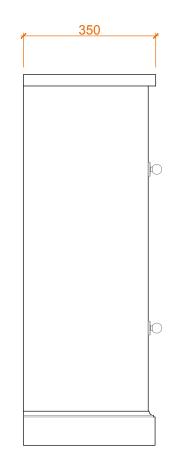

GENERAL NOTES SENERAL NO LES ALL DIMENSIONS ARE IN MILLIMETERS UNLESS NOTED OTHERWISE. ALL DIMENSIONS ARE SUBJECT TO VERIFICATION ON JOB SITE AND ADJUSTMENT TO FIT JOB CONDITIONS. THIS IS AN ORIGINAL DESIGN AND MUST NOT BE RELEASED OR COPIED UNLESS APPLICABLE FEE HAS BEEN PAID OR JOB ORDER PLACED. © THE MAIN COMPANY (YORK) LTD. NOTES HAMMERED PEWTER KNOBS CHAMFER . DOOR PANELS ANVIL BUTT . HINGES TRADITIONAL PLINTH LOCKERS 2 X 3 PRODUCT TBM.C51A CODE THE MAIN COMPANY DESIGN FOR TOM HUTCHINSON DRAWN BY 1:10 @A3 SCALE 21.04.2021 DATE THE MAIN COMPANY (YORK) LTD The Green, Green Hammerton York, North Yorkshire YO26 8BQ 01423 330451 sales@maincompany.com