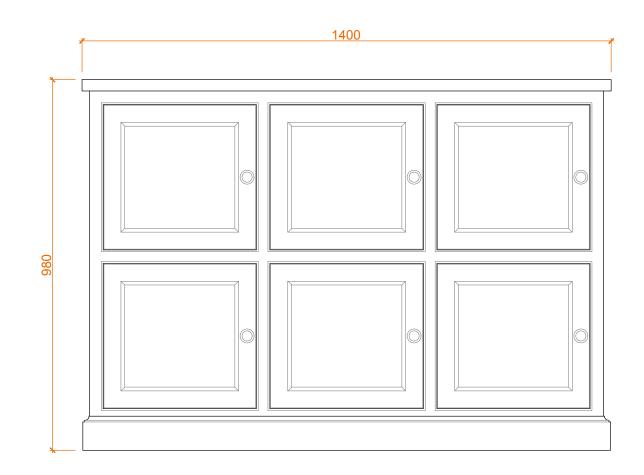

GENERAL NOTES SENERAL NO LES ALL DIMENSIONS ARE IN MILLIMETERS UNLESS NOTED OTHERWISE. ALL DIMENSIONS ARE SUBJECT TO VERIFICATION ON JOB SITE AND ADJUSTMENT TO FIT JOB CONDITIONS. THIS IS AN ORIGINAL DESIGN AND MUST NOT BE RELEASED OR COPIED UNLESS APPLICABLE FEE HAS BEEN PAID OR JOB ORDER PLACED. © THE MAIN COMPANY (YORK) LTD. NOTES HAMMERED PEWTER KNOBS CHAMFER . DOOR PANELS ANVIL BUTT . HINGES TRADITIONAL PLINTH LOCKERS 2 X 3 PRODUCT TBM.C51A CODE THE MAIN COMPANY DESIGN FOR TOM HUTCHINSON DRAWN BY 1:10 @A3 SCALE 21.04.2021 DATE THE MAIN COMPANY (YORK) LTD The Green, Green Hammerton York, North Yorkshire YO26 8BQ 01423 330451 sales@maincompany.com