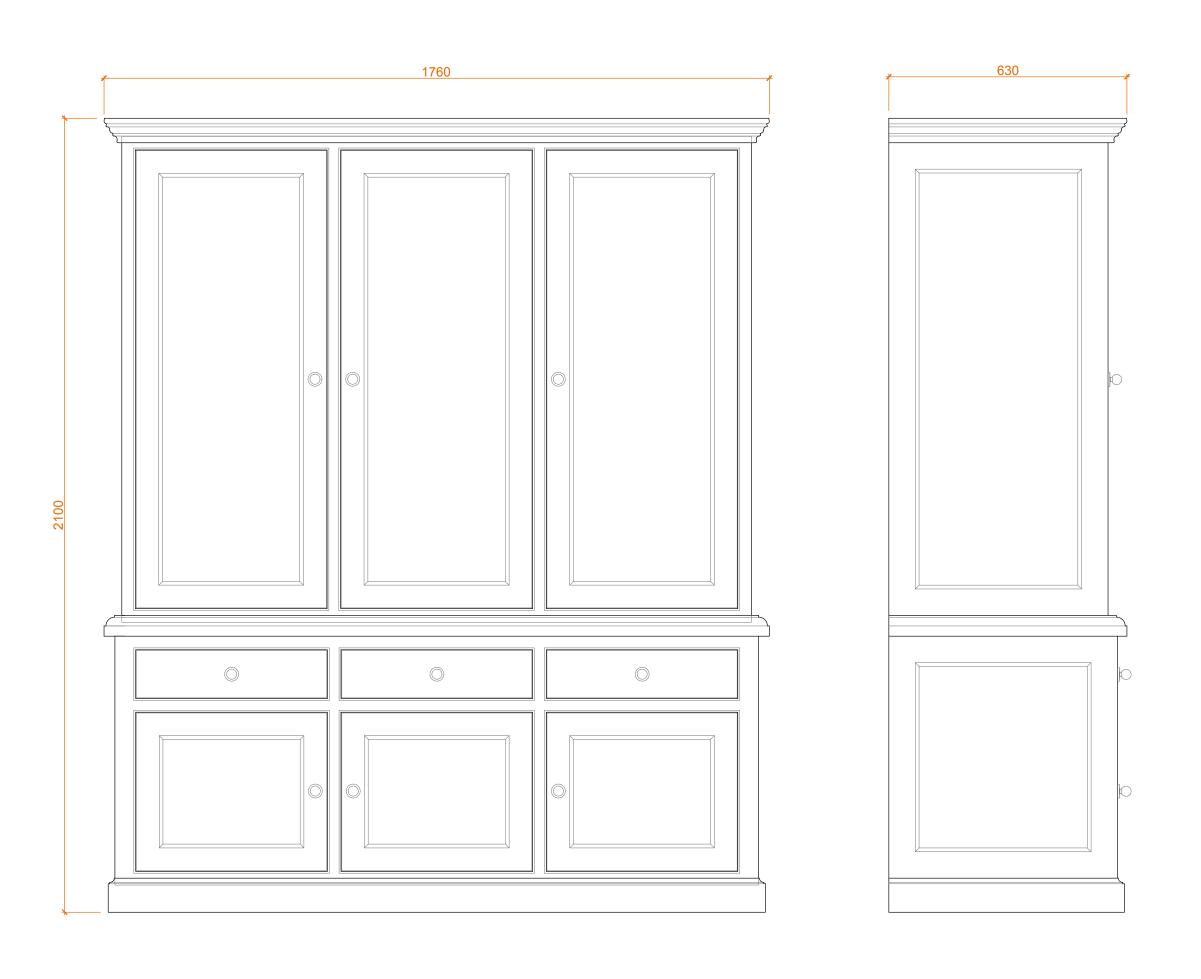

GENERAL NOTES

- ENLERAL NO IES
  ALL DIMENSIONS ARE IN MILLIMETERS
  UNLESS NOTEO OTHERWISE.
  ALL DIMENSIONS ARE SUBJECT TO
  VERIFICATION ON JOS SITE AND
  ADJUSTMENT TO FIT JOS
  CONDITIONS.
  THIS IS AN ORIGINAL DESIGN AND
  MUST NOT BE RELEASED OR COPIED
  UNLESS APPLICABLE FEE HAS BEEN
  PAID OR JOS ORDER PLACED.

## NOTES

- HAMMERED PEWTER KNOBS
- CHAMFER DOOR PANELS
- ANVIL BUTT
- HINGES
- TRADITIONAL CORNICE
- TRADITIONAL PLINTH

TRIPLE LARDER CUPBOARD

PRODUCT

TBM.C26 CODE

THE MAIN COMPANY

DESIGN FOR

TOM HUTCHINSON

DRAWN BY

1:10 @A3

21.04.2021

THE MAIN COMPANY (YORK) LTD

The Green, Green Hammerton York, North Yorkshire YO26 8BQ 01423 330451 sales@maincompany.com