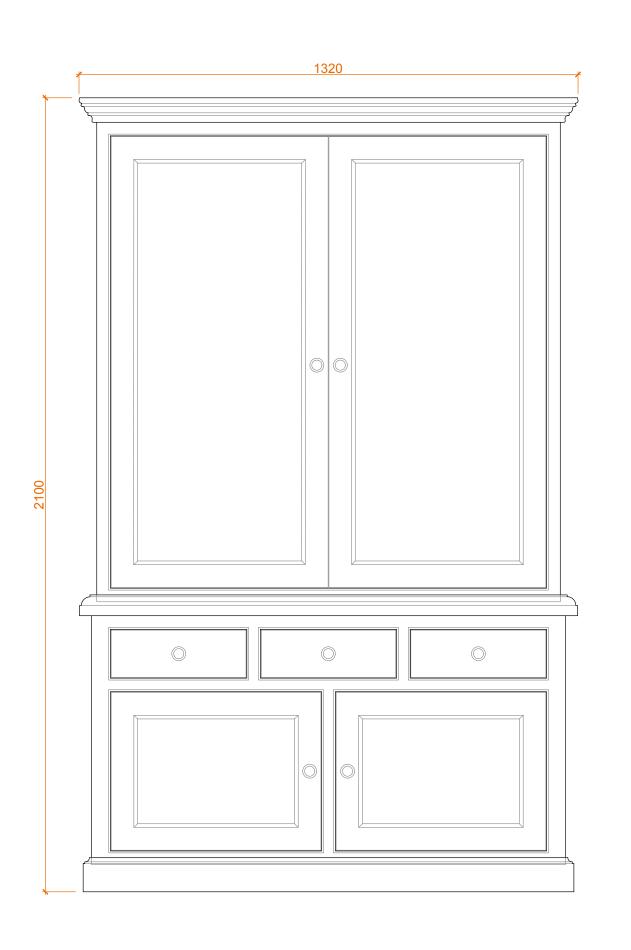

## NOTES

- HAMMERED PEWTER KNOBS
- CHAMFER DOOR PANELS
- ANVIL BUTT HINGES
- TRADITIONAL CORNICE
- TRADITIONAL PLINTH

DOUBLE DOOR LARDER UNIT

PRODUCT

TBM.C25B

CODE

THE MAIN COMPANY

DESIGN FOR