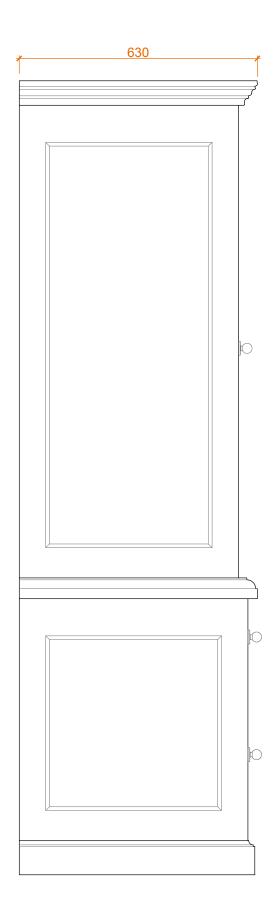

## NOTES

- HAMMERED PEWTER KNOBS
- CHAMFER DOOR PANELS
- ANVIL BUTT HINGES
- TRADITIONAL CORNICE
- TRADITIONAL PLINTH

DOUBLE DOOR LARDER UNIT

PRODUCT

TBM.C25B

CODE

THE MAIN COMPANY

DESIGN FOR