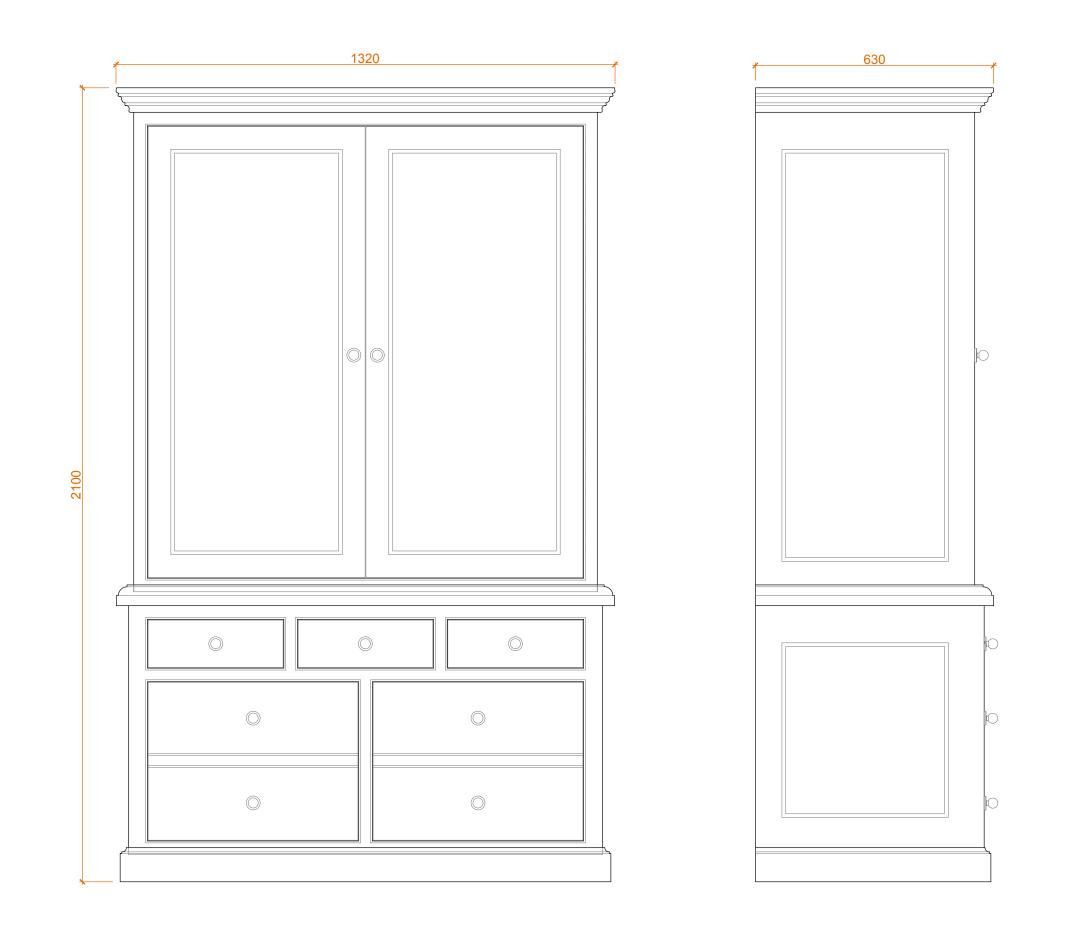

GENERAL NOTES ALL DIMENSIONS ARE IN MILLIMETERS UNLESS NOTED OTHERWISE. ALL DIMENSIONS ARE SUBJECT TO VERIFICATION ON JOB SITE AND ADJUSTIKENT TO FIT JOB CONDITIONS. THIS IS AN ORIGINAL DESIGN AND MUST NOT BE RELEASED OR COPIED UNLESS APPLICABLE FEE HAS BEEN PAID OR JOB ORDER PLACED. © THE MAIN COMPANY (YORK) LTD. NOTES HAMMERED PEWTER KNOBS CHAMFER . DOOR PANELS ANVIL BUTT . HINGES TRADITIONAL TRADITIONAL PLINTH DOUBLE DOOR LARDER UNIT PRODUCT TBM.C25 CODE THE MAIN COMPANY DESIGN FOR TOM HUTCHINSON DRAWN BY 1:10 @A3 SCALE 07.05.2021 DATE THE MAIN COMPANY (YORK) LTD The Green, Green Hammerton York, North Yorkshire YO26 8BQ 01423 330451 sales@maincompany.com