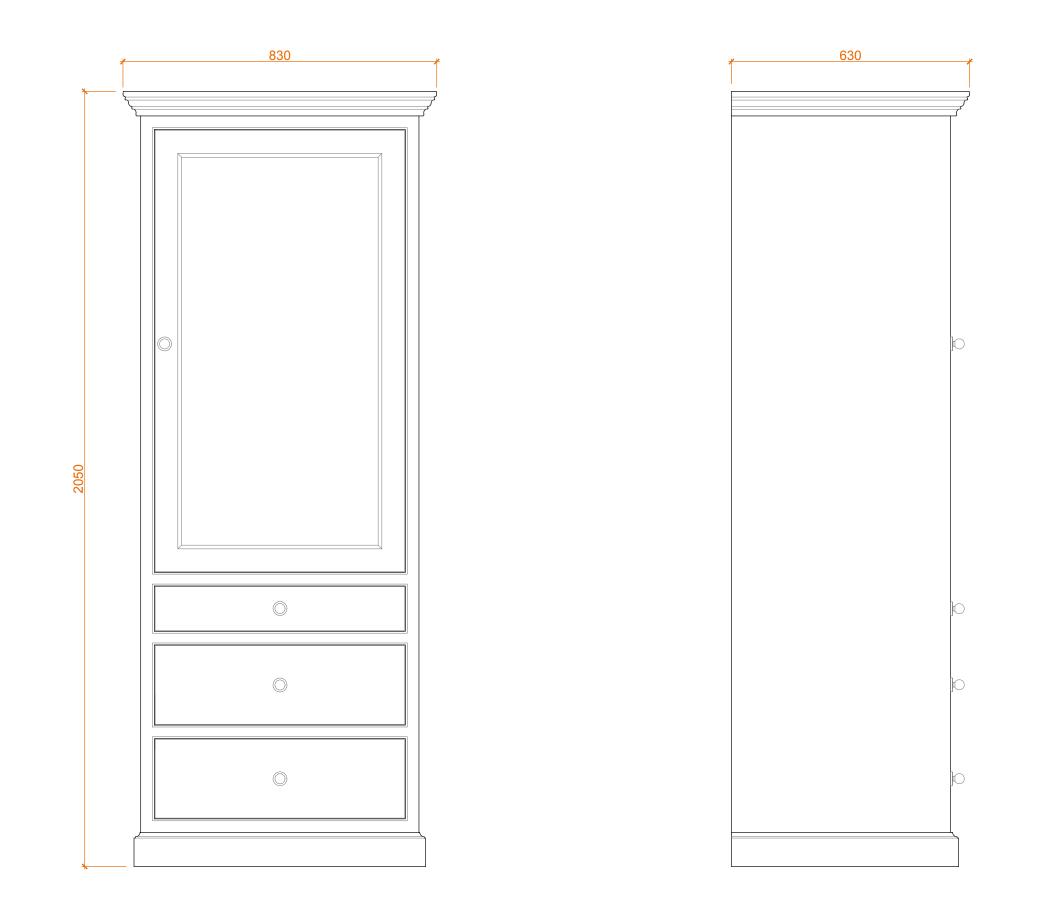

GENERAL NOTES ALL DIVES ALL DIVES ALL DIVESIONS ARE IN MILLIMETERS UNLESS NOTED OTHERWISE. ALL DIVENSIONS ARE SUBJECT TO VERIFICATION ON JOB SITE AND ADJUSTMENT TO FIT JOB CONDITIONS. THIS IS AN ORIGINAL DESIGN AND MUST NOT BE RELEASED OR COPIED UNLESS APPLICABLE FEE HAS BEEN PAID OR JOB ORDER PLACED. © THE MAIN COMPANY (YORK) LTD. NOTES HAMMERED PEWTER KNOBS CHAMFER • DOOR PANELS ANVIL BUTT . HINGES TRADITIONAL TRADITIONAL PLINTH SINGLE LARDER UNIT PRODUCT TBM.C24 CODE THE MAIN COMPANY DESIGN FOR TOM HUTCHINSON DRAWN BY 1:10 @A3 SCALE 06.05.2021 DATE THE MAIN COMPANY (YORK) LTD The Green, Green Hammerton York, North Yorkshire YO26 8BQ 01423 330451 sales@maincompany.com