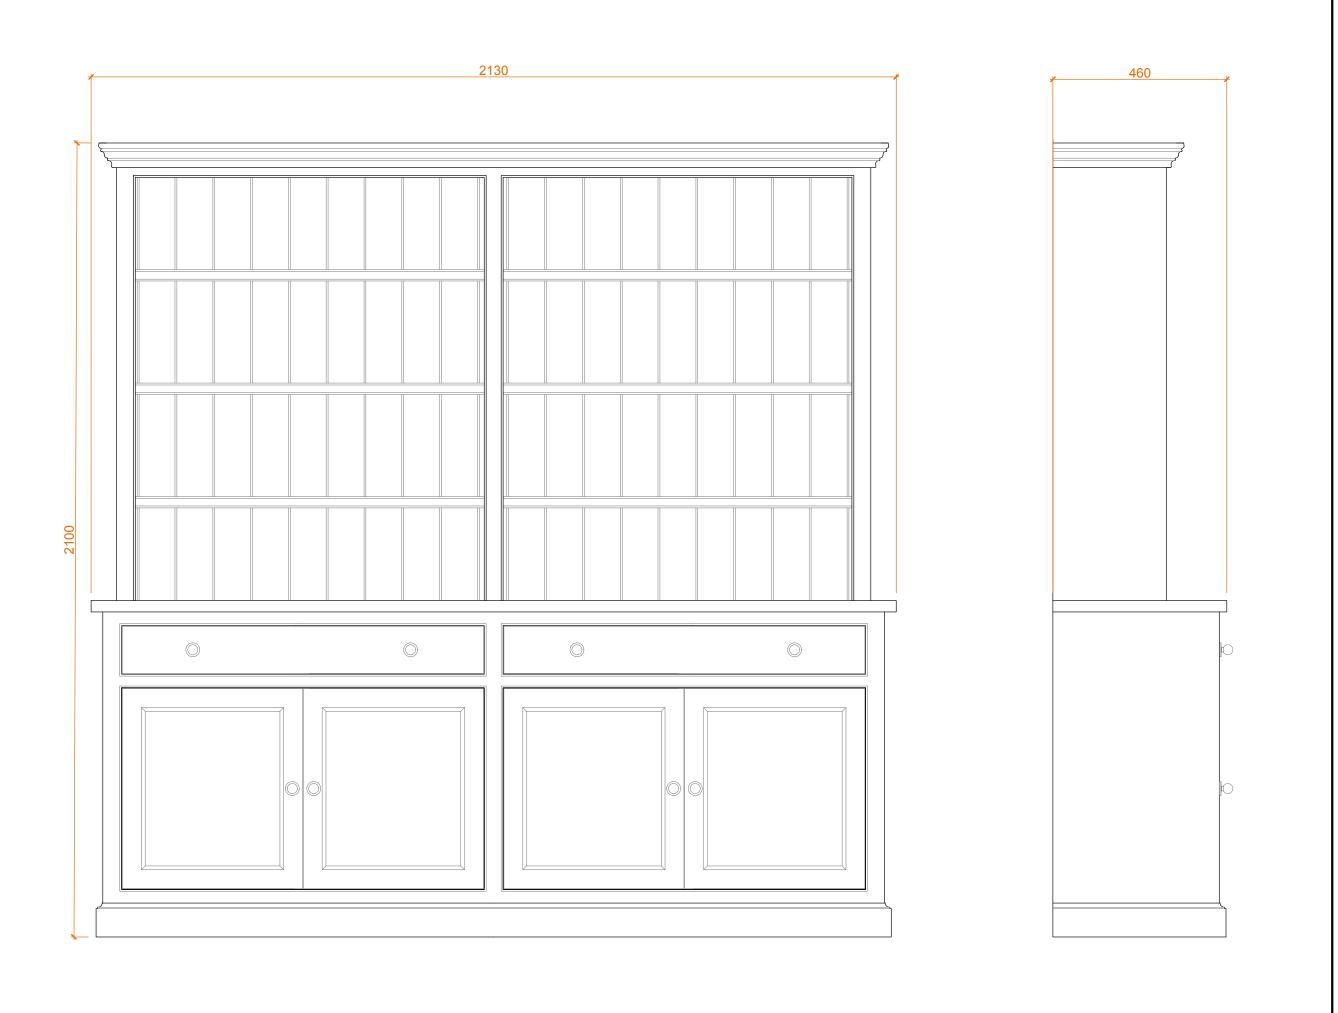

## NOTES

- HAMMERED PEWTER KNOBS
- CHAMFER
- DOOR PANELS ANVIL BUTT
- HINGES
- TRADITIONAL PLINTH
- TRADITIONAL CORNICE

LIBRARY BOOKCASE

PRODUCT

TBM.BK13

CODE

THE MAIN COMPANY

DESIGN FOR