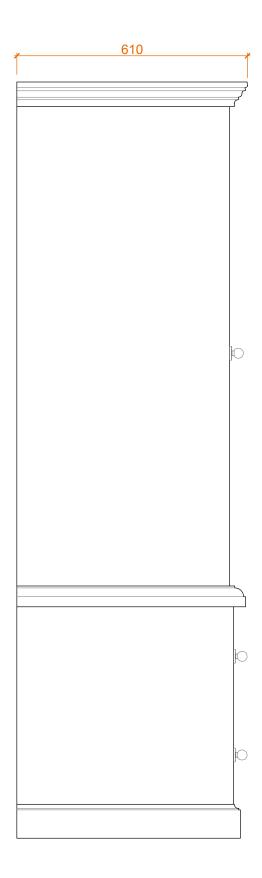

GENERAL NOTES

- ENLERAL NO I ES

  ALL DIMENSIONS ARE IN MILLIMETERS
  UNLESS NOTEO OTHERWISE
  ALL DIMENSIONS ARE SUBJECT TO
  VERIFICATION ON JOS SITE AND
  ADJUSTMENT TO FIT JOS
  CONDITIONS.
  THIS IS AN ORIGINAL DESIGN AND
  MUST NOT BE RELEASED OR COPIED
  UNLESS APPLICABLE FEE HAS BEEN
  PAID OR JOS ORDER PLACED.

## NOTES

- HAMMERED PEWTER KNOBS CHAMFER
- DOOR PANELS
- ANVIL BUTT HINGES
- TRADITIONAL CORNICE
- TRADITIONAL PLINTH

TWO DOOR HARNESS CUPBOARD

TBM.W21

CODE

THE MAIN COMPANY

DESIGN FOR

TOM HUTCHINSON