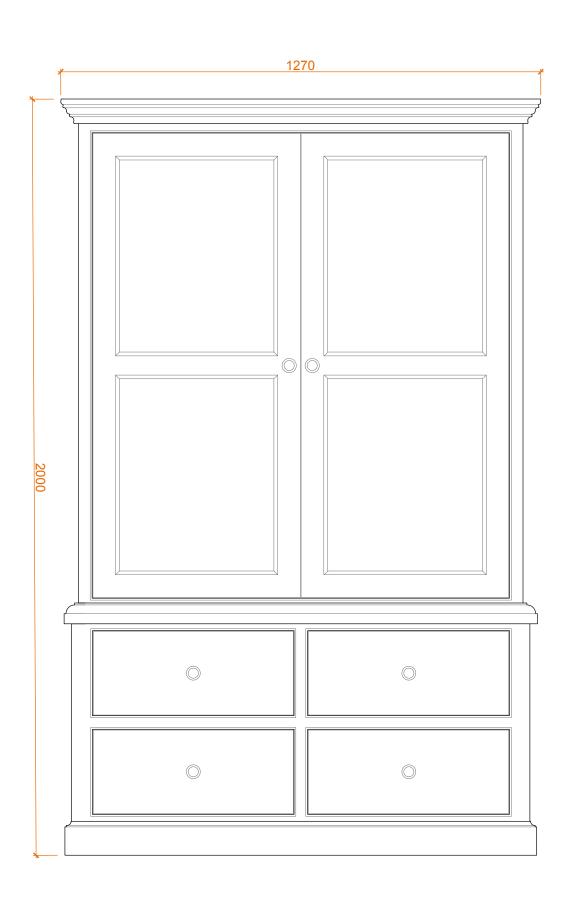

GENERAL NOTES

- ENLERAL NO I ES

  ALL DIMENSIONS ARE IN MILLIMETERS
  UNLESS NOTEO OTHERWISE
  ALL DIMENSIONS ARE SUBJECT TO
  VERIFICATION ON JOS SITE AND
  ADJUSTMENT TO FIT JOS
  CONDITIONS.
  THIS IS AN ORIGINAL DESIGN AND
  MUST NOT BE RELEASED OR COPIED
  UNLESS APPLICABLE FEE HAS BEEN
  PAID OR JOS ORDER PLACED.

## NOTES

- HAMMERED PEWTER KNOBS CHAMFER
- DOOR PANELS
- ANVIL BUTT HINGES
- TRADITIONAL CORNICE
- TRADITIONAL PLINTH

TWO DOOR HARNESS CUPBOARD

TBM.W21

CODE

THE MAIN COMPANY

DESIGN FOR

TOM HUTCHINSON