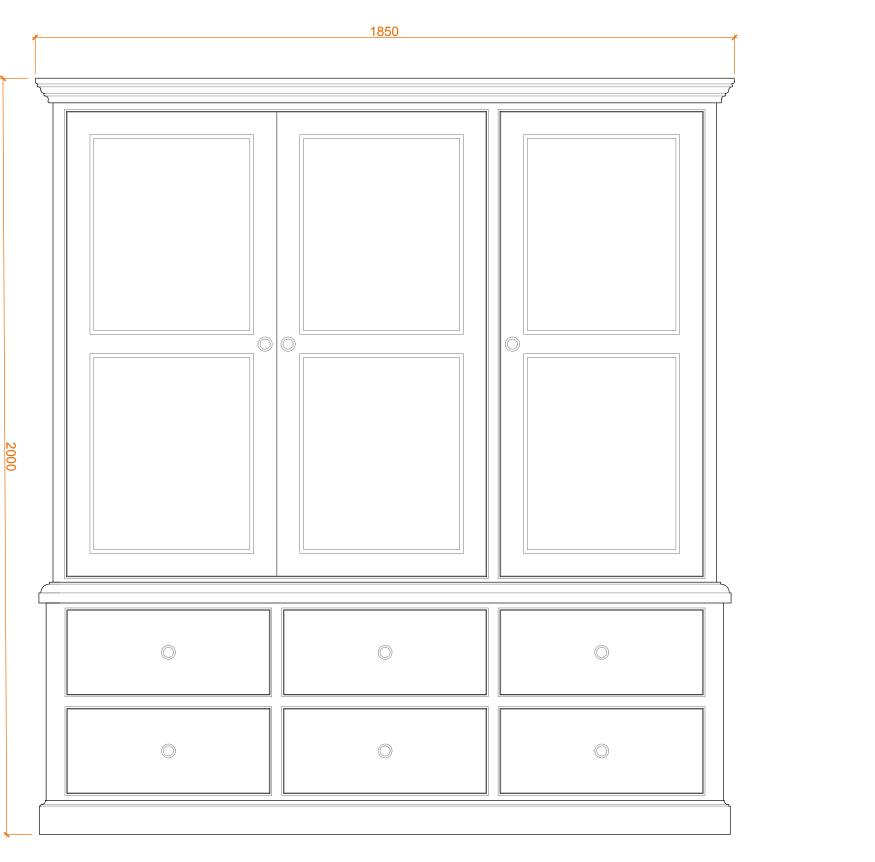

## NOTES

- HAMMERED PEWTER KNOBS
- CHAMFER DOOR PANELS
- ANVIL BUTT HINGES
- TRADITIONAL CORNICE
- TRADITIONAL PLINTH

THREE DOOR HARNESS CUPBOARD

TBM.W20

CODE

THE MAIN COMPANY

DESIGN FOR

TOM HUTCHINSON