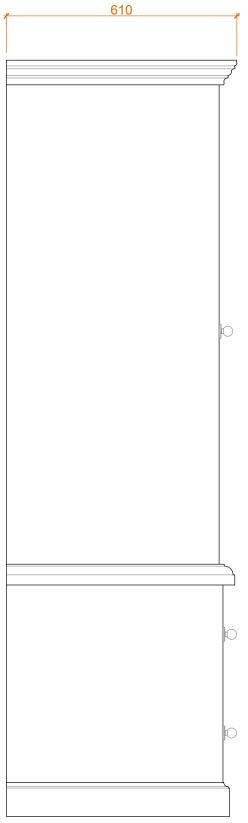

## NOTES

- HAMMERED PEWTER KNOBS
- CHAMFER DOOR PANELS
- ANVIL BUTT HINGES
- TRADITIONAL CORNICE
- TRADITIONAL PLINTH

THREE DOOR HARNESS CUPBOARD

TBM.W20

CODE

THE MAIN COMPANY

DESIGN FOR

TOM HUTCHINSON