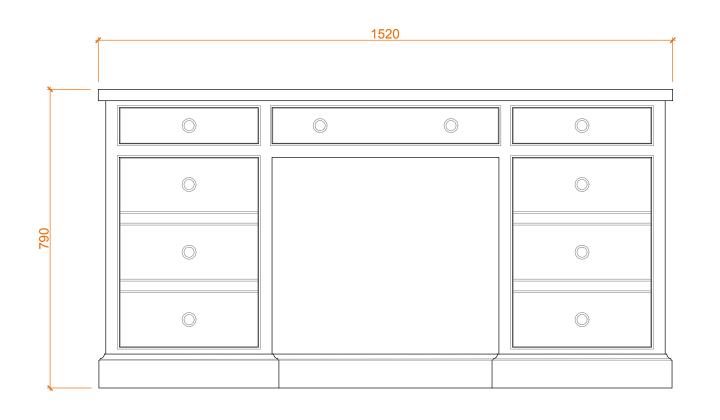

## NOTES

- HAMMERED PEWTER KNOBS
- CHAMFER DOOR PANELS
- ANVIL BUTT HINGES
- TRADITIONAL PLINTH
- SOFT CLOSE DRAWER RUNNERS

## KNEEHOLE DESK

PRODUCT

TBM.ST23

CODE

THE MAIN COMPANY

DESIGN FOR

TOM HUTCHINSON

DRAWN BY