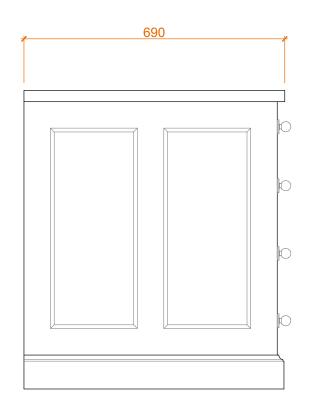

## NOTES

- HAMMERED PEWTER KNOBS
- CHAMFER DOOR PANELS
- ANVIL BUTT HINGES
- TRADITIONAL PLINTH
- SOFT CLOSE DRAWER RUNNERS

## KNEEHOLE DESK

PRODUCT

TBM.ST23

CODE

THE MAIN COMPANY

DESIGN FOR

TOM HUTCHINSON

DRAWN BY