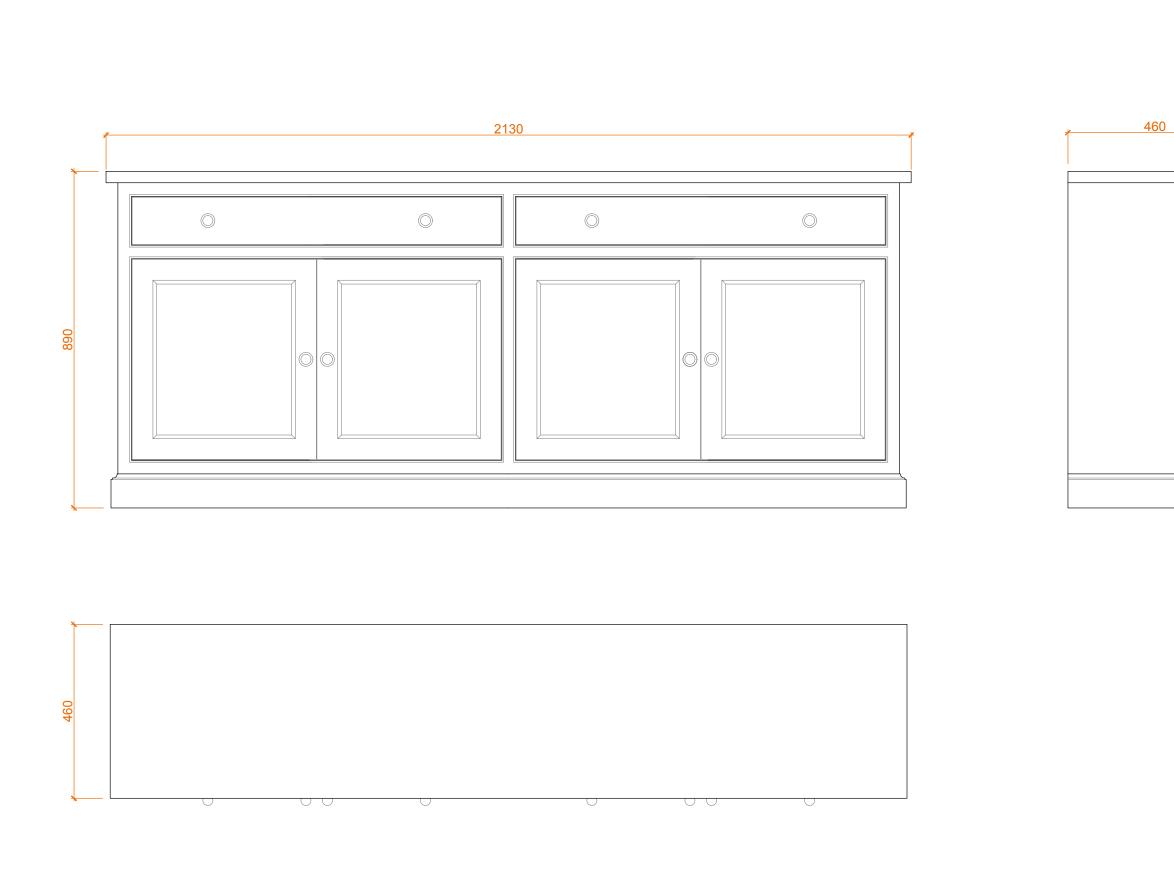

GENERAL NOTES

- JENEKAL NO IES

  ALL DIMENSIONS ARE IN MILLIMETERS
  UNLESS NOTED OTHERWISE.

  ALL DIMENSIONS ARE SUBJECT TO
  VERIFICATION ON JOB SITE AND
  ADJUSTMENT TO FIT JOB
  CONDITIONS.

  THIS IS AN ORIGINAL DESIGN AND
  MUST NOT BE RELEASED OR COPIED
  UNLESS APPLICABLE FEE HAS BEEN
  PAID OR JOB ORDER PLACED.

## NOTES

- HAMMERED PEWTER KNOBS
- CHAMFER DOOR PANELS
- ANVIL BUTT
- HINGES TRADITIONAL PLINTH

FOUR DRAWER TWO DOOR SIDEBOARD PRODUCT

TBM.S3

CODE

THE MAIN COMPANY

DESIGN FOR

TOM HUTCHINSON

DRAWN BY

1:10 @A3

20.04.2021

THE MAIN COMPANY (YORK) LTD

The Green, Green Hammerton York, North Yorkshire YO26 8BQ 01423 330451 sales@maincompany.com