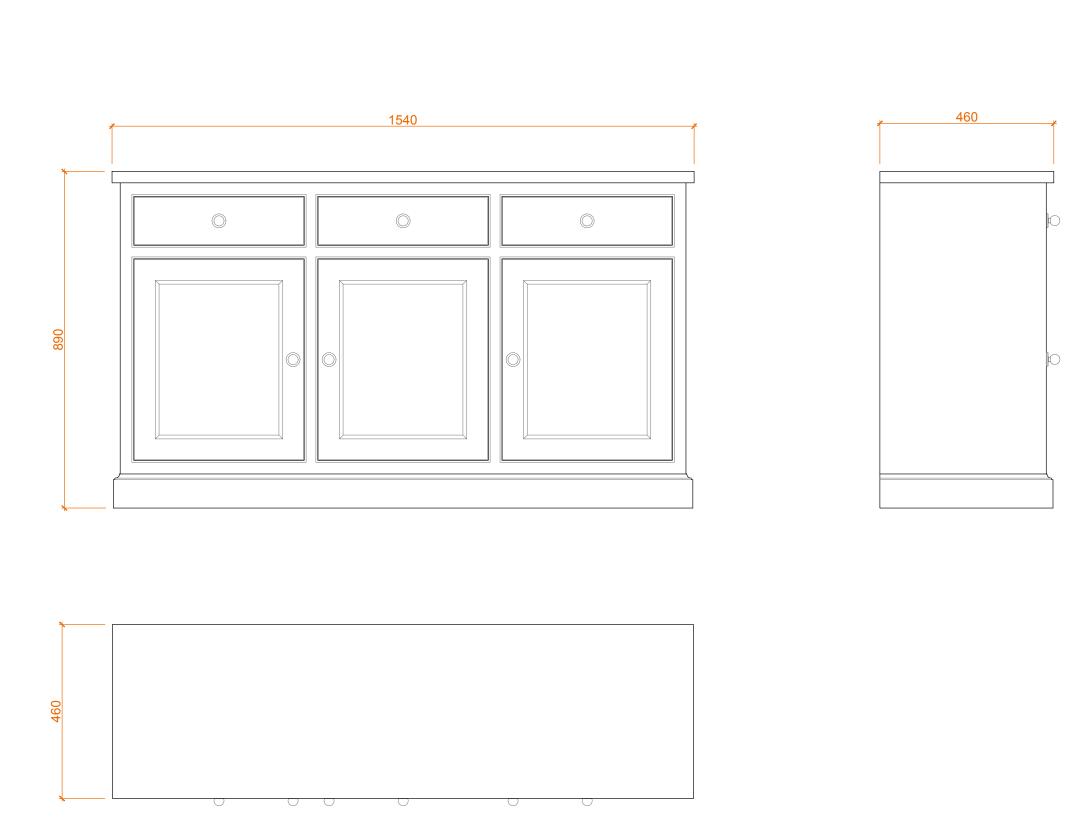

## NOTES

- HAMMERED PEWTER KNOBS
- CHAMFER DOOR PANELS
- ANVIL BUTT HINGES
- TRADITIONAL PLINTH
- SOFT CLOSE DRAWER RUNNERS

THREE DOOR THREE DRAWER SIDEBOARD

TBM.S2 CODE

THE MAIN COMPANY

DESIGN FOR

TOM HUTCHINSON