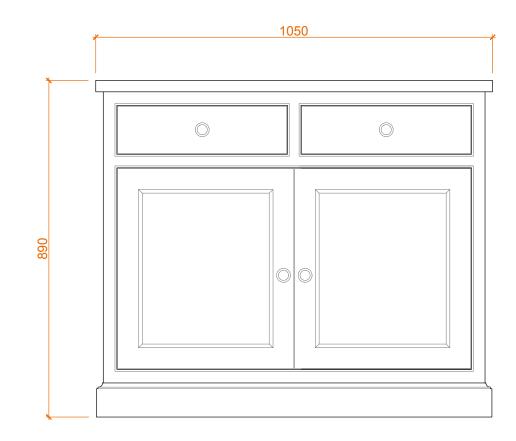

GENERAL NOTES SENERAL NO LES ALL DIMENSIONS ARE IN MILLIMETERS UNLESS NOTED OTHERWISE. ALL DIMENSIONS ARE SUBJECT TO VERIFICATION ON JOB SITE AND ADJUSTMENT TO FIT JOB CONDITIONS. THIS IS AN ORIGINAL DESIGN AND MUST NOT BE RELEASED OR COPIED UNLESS APPLICABLE FEE HAS BEEN PAID OR JOB ORDER PLACED. © THE MAIN COMPANY (YORK) LTD. NOTES HAMMERED PEWTER KNOBS CHAMFER . DOOR PANELS ANVIL BUTT HINGES TRADITIONAL PLINTH TWO DOOR TWO DRAWER SIDEBOARD PRODUCT TBM.S1 CODE THE MAIN COMPANY DESIGN FOR TOM HUTCHINSON DRAWN BY 1:10 @A3 SCALE 21.04.2021 DATE THE MAIN COMPANY (YORK) LTD The Green, Green Hammerton York, North Yorkshire YO26 8BQ 01423 330451 sales@maincompany.com