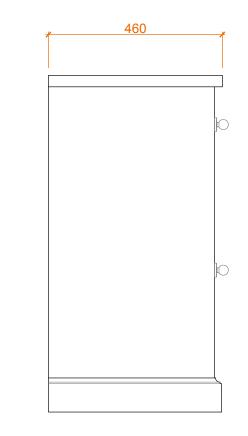

GENERAL NOTES SENERAL NO LES ALL DIMENSIONS ARE IN MILLIMETERS UNLESS NOTED OTHERWISE. ALL DIMENSIONS ARE SUBJECT TO VERIFICATION ON JOB SITE AND ADJUSTMENT TO FIT JOB CONDITIONS. THIS IS AN ORIGINAL DESIGN AND MUST NOT BE RELEASED OR COPIED UNLESS APPLICABLE FEE HAS BEEN PAID OR JOB ORDER PLACED. © THE MAIN COMPANY (YORK) LTD. NOTES HAMMERED PEWTER KNOBS CHAMFER . DOOR PANELS ANVIL BUTT HINGES TRADITIONAL PLINTH TWO DOOR TWO DRAWER SIDEBOARD PRODUCT TBM.S1 CODE THE MAIN COMPANY DESIGN FOR TOM HUTCHINSON DRAWN BY 1:10 @A3 SCALE 21.04.2021 DATE THE MAIN COMPANY (YORK) LTD The Green, Green Hammerton York, North Yorkshire YO26 8BQ 01423 330451 sales@maincompany.com