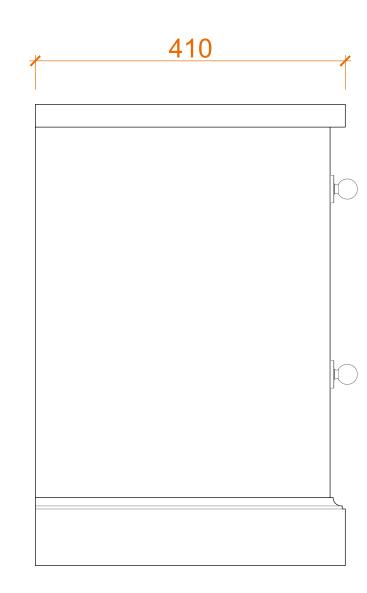

| GENERAL NOTES   • ALL DIMENSIONS ARE IN MILLIMETERS<br>UNLESS NOTED OTHERWISE:   • ALL DIMENSIONS ARE SUBJECT TO<br>VERFICATION ON JOB SITE AND<br>ADJUSTIMENT TO FIT JOB<br>CONDITIONS:   • THIS FAN ORGINAL DESIGN AND<br>MUST NOT BE RELEASED OR COPIED<br>UNLESS APPLICABLE FEE HAS BEEN<br>PAID OR JOB ORDER PLACED. |
|---------------------------------------------------------------------------------------------------------------------------------------------------------------------------------------------------------------------------------------------------------------------------------------------------------------------------|
| • THE MAIN COMPANY (YORK) LTD.<br>NOTES<br>• HAMMERED<br>PEWTER<br>KNOBS<br>• CHAMFER<br>DOOR PANELS<br>• ANVIL BUTT<br>HINGES<br>• TRADITIONAL<br>CORNICE<br>• TRADITIONAL<br>PLINTH                                                                                                                                     |
| ONE DRAWER<br>BEDSIDE CUPBOARD<br>PRODUCT<br>TBM.M5<br>CODE                                                                                                                                                                                                                                                               |
| THE MAIN COMPANY<br>DESIGN FOR<br>TOM HUTCHINSON<br>DRAWN BY                                                                                                                                                                                                                                                              |
| 1:5 @A3<br>scale<br>16.04.2021<br>Date<br>THE MAIN COMPANY<br>(YORK) LTD<br>The Green, Green Hammerton<br>YOCK BEQ<br>01423 30451<br>sales@maincompany.com                                                                                                                                                                |
|                                                                                                                                                                                                                                                                                                                           |