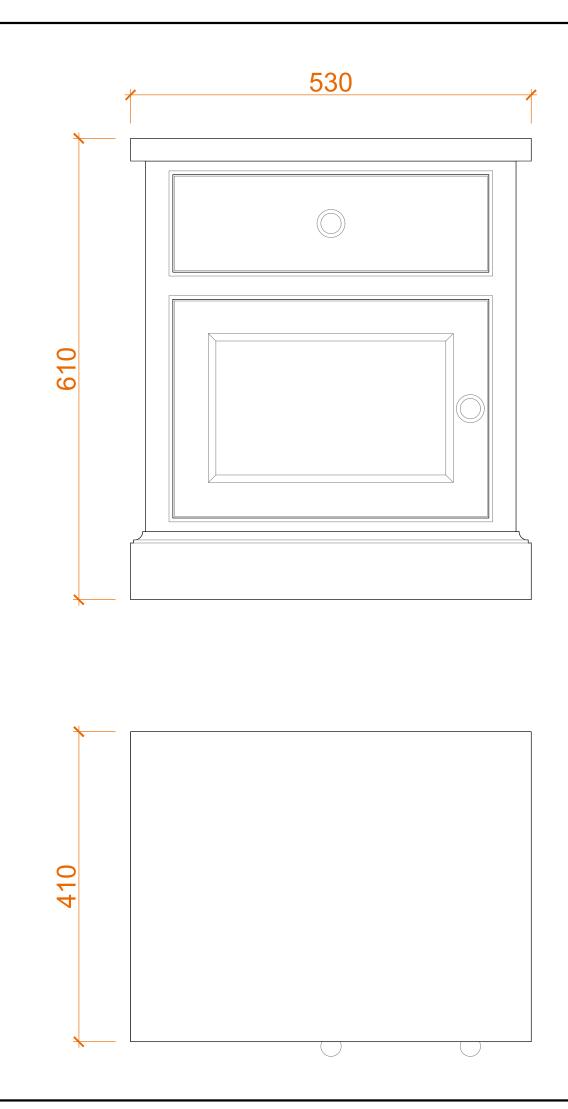

| GENERAL NOTES   • ALL DIMENSIONS ARE IN MILLIMETERS<br>UNLESS NOTED OTHERWISE:   • ALL DIMENSIONS ARE SUBJECT TO<br>VERFICATION ON JOB SITE AND<br>ADJUSTIMENT TO FIT JOB<br>CONDITIONS:   • THIS FAN ORGINAL DESIGN AND<br>MUST NOT BE RELEASED OR COPIED<br>UNLESS APPLICABLE FEE HAS BEEN<br>PAID OR JOB ORDER PLACED. |
|---------------------------------------------------------------------------------------------------------------------------------------------------------------------------------------------------------------------------------------------------------------------------------------------------------------------------|
| • THE MAIN COMPANY (YORK) LTD.<br>NOTES<br>• HAMMERED<br>PEWTER<br>KNOBS<br>• CHAMFER<br>DOOR PANELS<br>• ANVIL BUTT<br>HINGES<br>• TRADITIONAL<br>CORNICE<br>• TRADITIONAL<br>PLINTH                                                                                                                                     |
| ONE DRAWER<br>BEDSIDE CUPBOARD<br>PRODUCT<br>TBM.M5<br>CODE                                                                                                                                                                                                                                                               |
| THE MAIN COMPANY<br>DESIGN FOR<br>TOM HUTCHINSON<br>DRAWN BY                                                                                                                                                                                                                                                              |
| 1:5 @A3<br>scale<br>16.04.2021<br>Date<br>THE MAIN COMPANY<br>(YORK) LTD<br>The Green, Green Hammerton<br>YOCK BEQ<br>01423 30451<br>sales@maincompany.com                                                                                                                                                                |
|                                                                                                                                                                                                                                                                                                                           |