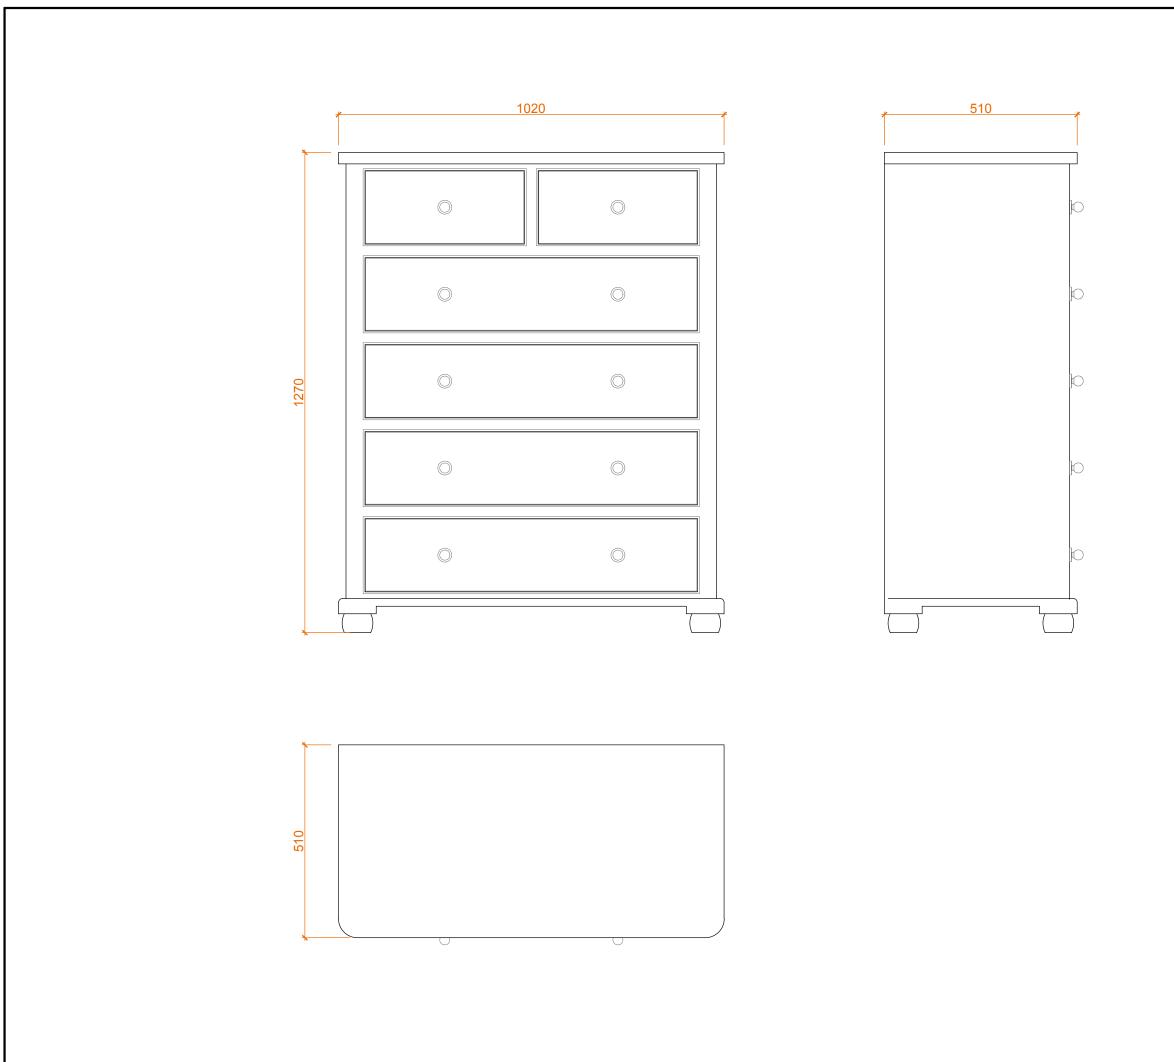

#### NOTES

- HAMMERED
- PEWTER KNOBS SOFT CLOSE DRAWER RUNNERS

# TWO OVER FOUR CHEST OF DRAWERS