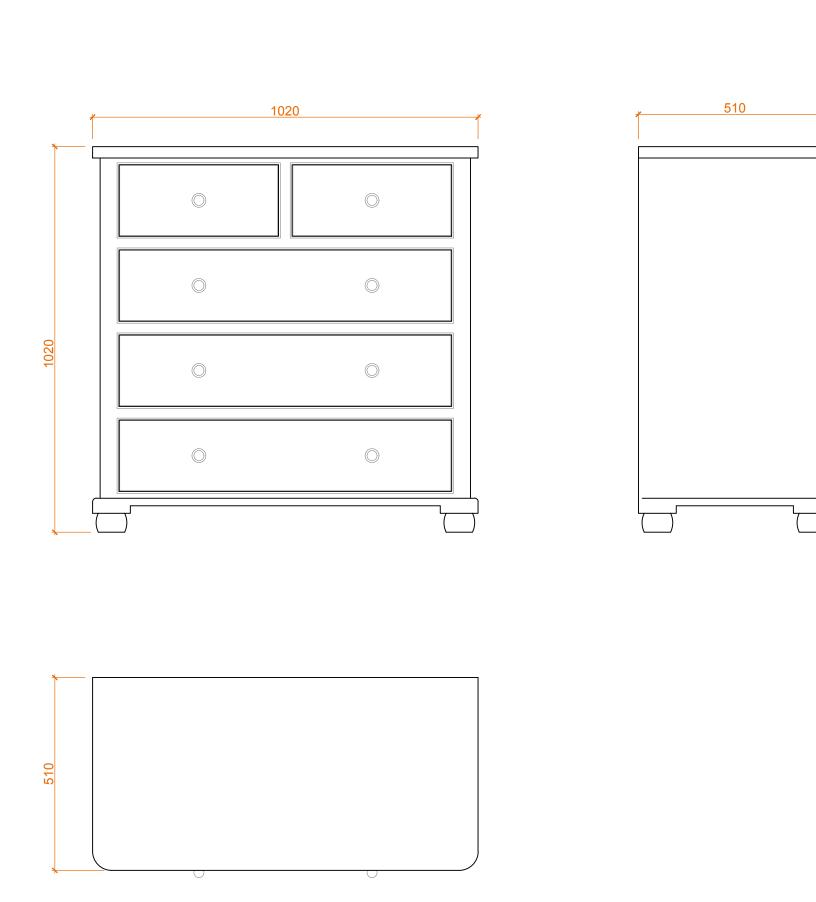

## NOTES

- HAMMERED

- PEWTER KNOBS SOFT CLOSE DRAWERS

TWO OVER THREE CHEST OF DRAWERS (ROUND END)

PRODUCT

TBM.M25

CODE

THE MAIN COMPANY