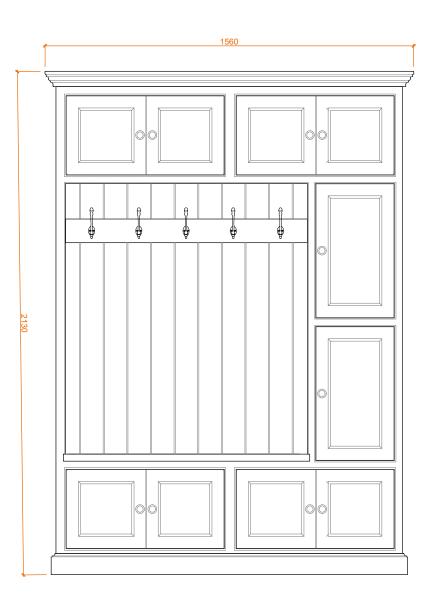

| GENERAL NOTES<br>ALL DIMENSIONS ARE IN MILLIMETERS<br>UNLESS NOTEO OTHERWISE.<br>ALL DIMENSIONS ARE SUBJECT TO<br>VERIFICATION ON JOB SITE AND<br>ADJUSTMENT TO FIT JOB<br>CONDITIONS<br>THIS IS AN ORIGINAL DESIGN AND<br>MUST NOT BE RELEASED OR COPIED<br>UNLESS APPLICABLE TERE HAS BEEN<br>PAID OR JOB ORDER PLACED. |
|---------------------------------------------------------------------------------------------------------------------------------------------------------------------------------------------------------------------------------------------------------------------------------------------------------------------------|
| © THE MAIN COMPANY (YORK) LTD.