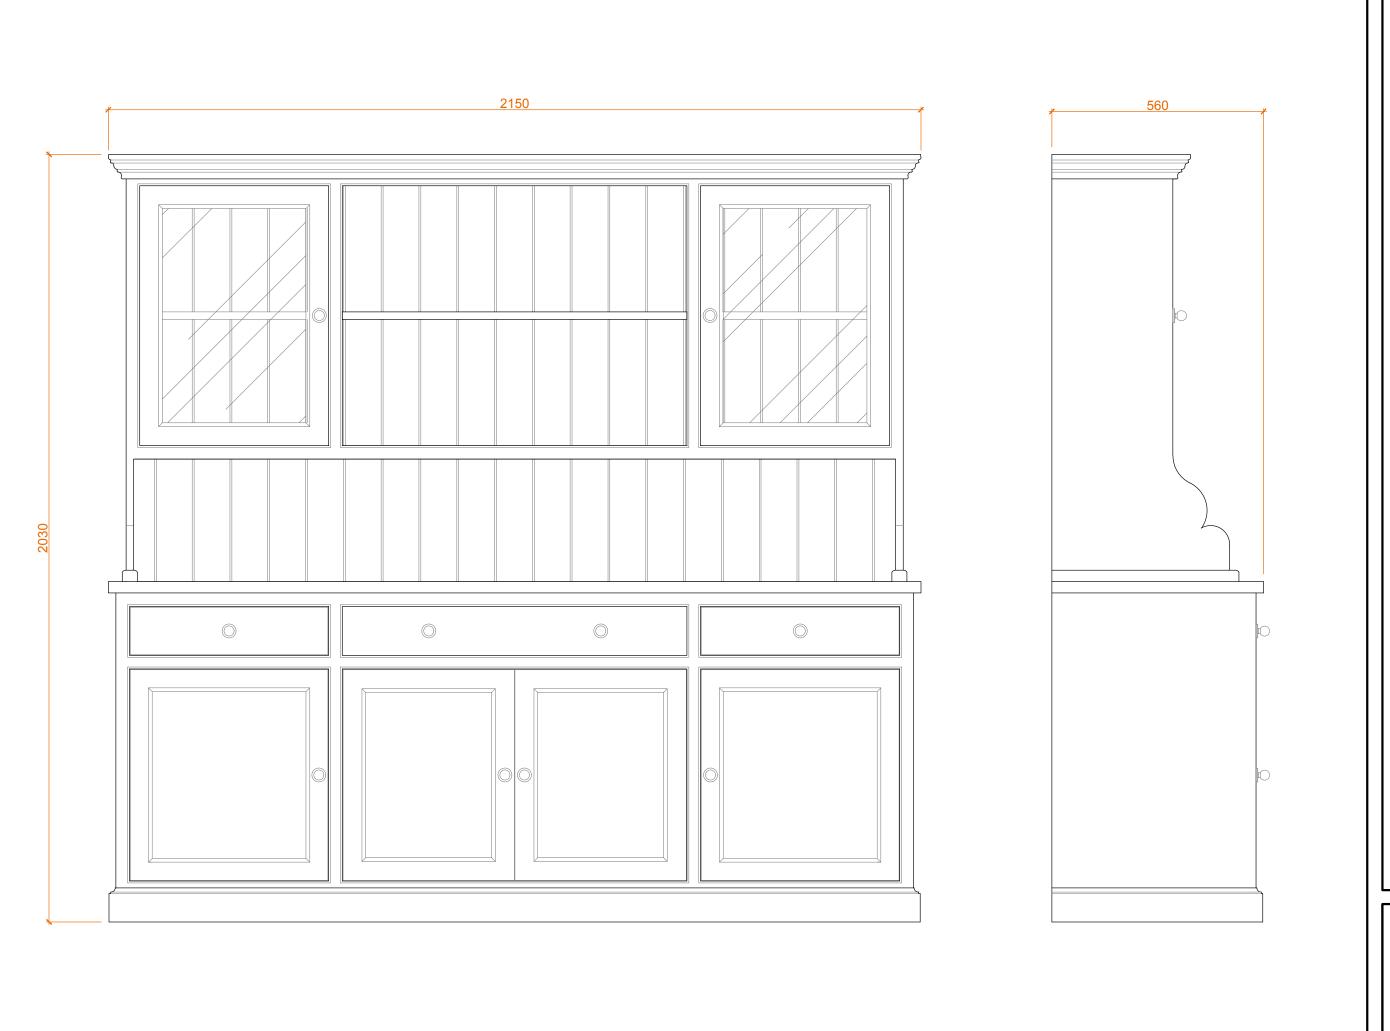

## NOTES

• HAMMERED PEWTER KNOBS

CHAMFER DOOR PANELS

ANVIL BUTT HINGES

TRADITIONAL CORNICE

TRADITIONAL PLINTH

## LARGE FLOWER DRESSER

PRODUCT

TBM.D8C

CODE

THE MAIN COMPANY

DESIGN FOR

TOM HUTCHINSON

DRAWN BY