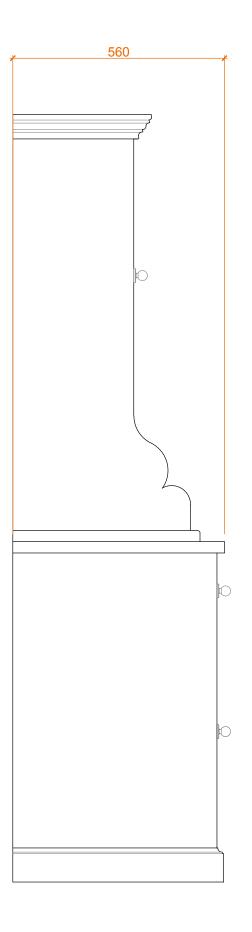

GENERAL NOTES

- ENLERAL NO IES
  ALL DIMENSIONS ARE IN MILLIMETERS
  UNLESS NOTEO OTHERWISE.
  ALL DIMENSIONS ARE SUBJECT TO
  VERIFICATION ON JOS SITE AND
  ADJUSTMENT TO FIT JOS
  CONDITIONS.
  THIS IS AN ORIGINAL DESIGN AND
  MUST NOT BE RELEASED OR COPIED
  UNLESS APPLICABLE FEE HAS BEEN
  PAID OR JOS ORDER PLACED.

## NOTES

- HAMMERED PEWTER KNOBS
- CHAMFER DOOR PANELS
- ANVIL BUTT HINGES
- TRADITIONAL CORNICE
- TRADITIONAL PLINTH

SMALL FLOWER DRESSER

PRODUCT

TBM.D8A

CODE

THE MAIN COMPANY

DESIGN FOR