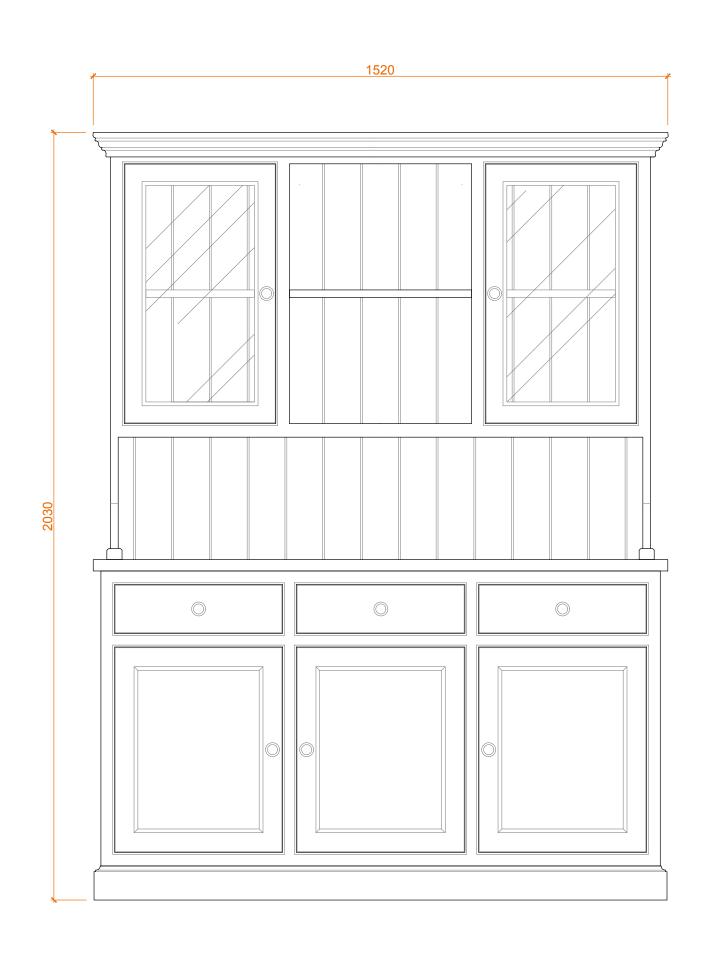

GENERAL NOTES

- ENLERAL NO IES
  ALL DIMENSIONS ARE IN MILLIMETERS
  UNLESS NOTEO OTHERWISE.
  ALL DIMENSIONS ARE SUBJECT TO
  VERIFICATION ON JOS SITE AND
  ADJUSTMENT TO FIT JOS
  CONDITIONS.
  THIS IS AN ORIGINAL DESIGN AND
  MUST NOT BE RELEASED OR COPIED
  UNLESS APPLICABLE FEE HAS BEEN
  PAID OR JOS ORDER PLACED.

## NOTES

- HAMMERED PEWTER KNOBS
- CHAMFER DOOR PANELS
- ANVIL BUTT HINGES
- TRADITIONAL CORNICE
- TRADITIONAL PLINTH

SMALL FLOWER DRESSER

PRODUCT

TBM.D8A

CODE

THE MAIN COMPANY

DESIGN FOR