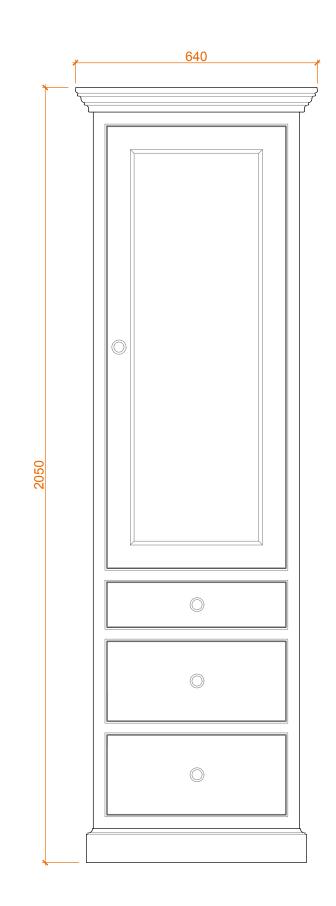

GENERAL NOTES ALL DIVES ALL DIVES ALL DIVESIONS ARE IN MILLIMETERS UNLESS NOTED OTHERWISE. ALL DIVENSIONS ARE SUBJECT TO VERIFICATION ON JOB SITE AND ADJUSTMENT TO FIT JOB CONDITIONS. THIS IS AN ORIGINAL DESIGN AND MUST NOT BE RELEASED OR COPIED UNLESS APPLICABLE FEE HAS BEEN PAID OR JOB ORDER PLACED. © THE MAIN COMPANY (YORK) LTD. NOTES HAMMERED PEWTER KNOBS CHAMFER . DOOR PANELS ANVIL BUTT . HINGES TRADITIONAL TRADITIONAL PLINTH CHIMNEY CUPBOARD PRODUCT TBM.C7 CODE THE MAIN COMPANY DESIGN FOR TOM HUTCHINSON DRAWN BY 1:10 @A3 SCALE 29.04.2021 DATE THE MAIN COMPANY (YORK) LTD The Green, Green Hammerton York, North Yorkshire YO26 8BQ 01423 330451 sales@maincompany.com