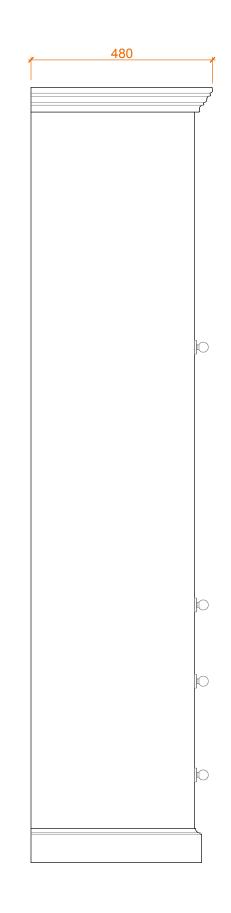

GENERAL NOTES ALL DIVES ALL DIVES ALL DIVESIONS ARE IN MILLIMETERS UNLESS NOTED OTHERWISE. ALL DIVENSIONS ARE SUBJECT TO VERIFICATION ON JOB SITE AND ADJUSTMENT TO FIT JOB CONDITIONS. THIS IS AN ORIGINAL DESIGN AND MUST NOT BE RELEASED OR COPIED UNLESS APPLICABLE FEE HAS BEEN PAID OR JOB ORDER PLACED. © THE MAIN COMPANY (YORK) LTD. NOTES HAMMERED PEWTER KNOBS CHAMFER . DOOR PANELS ANVIL BUTT . HINGES TRADITIONAL TRADITIONAL PLINTH CHIMNEY CUPBOARD PRODUCT TBM.C7 CODE THE MAIN COMPANY DESIGN FOR TOM HUTCHINSON DRAWN BY 1:10 @A3 SCALE 29.04.2021 DATE THE MAIN COMPANY (YORK) LTD The Green, Green Hammerton York, North Yorkshire YO26 8BQ 01423 330451 sales@maincompany.com