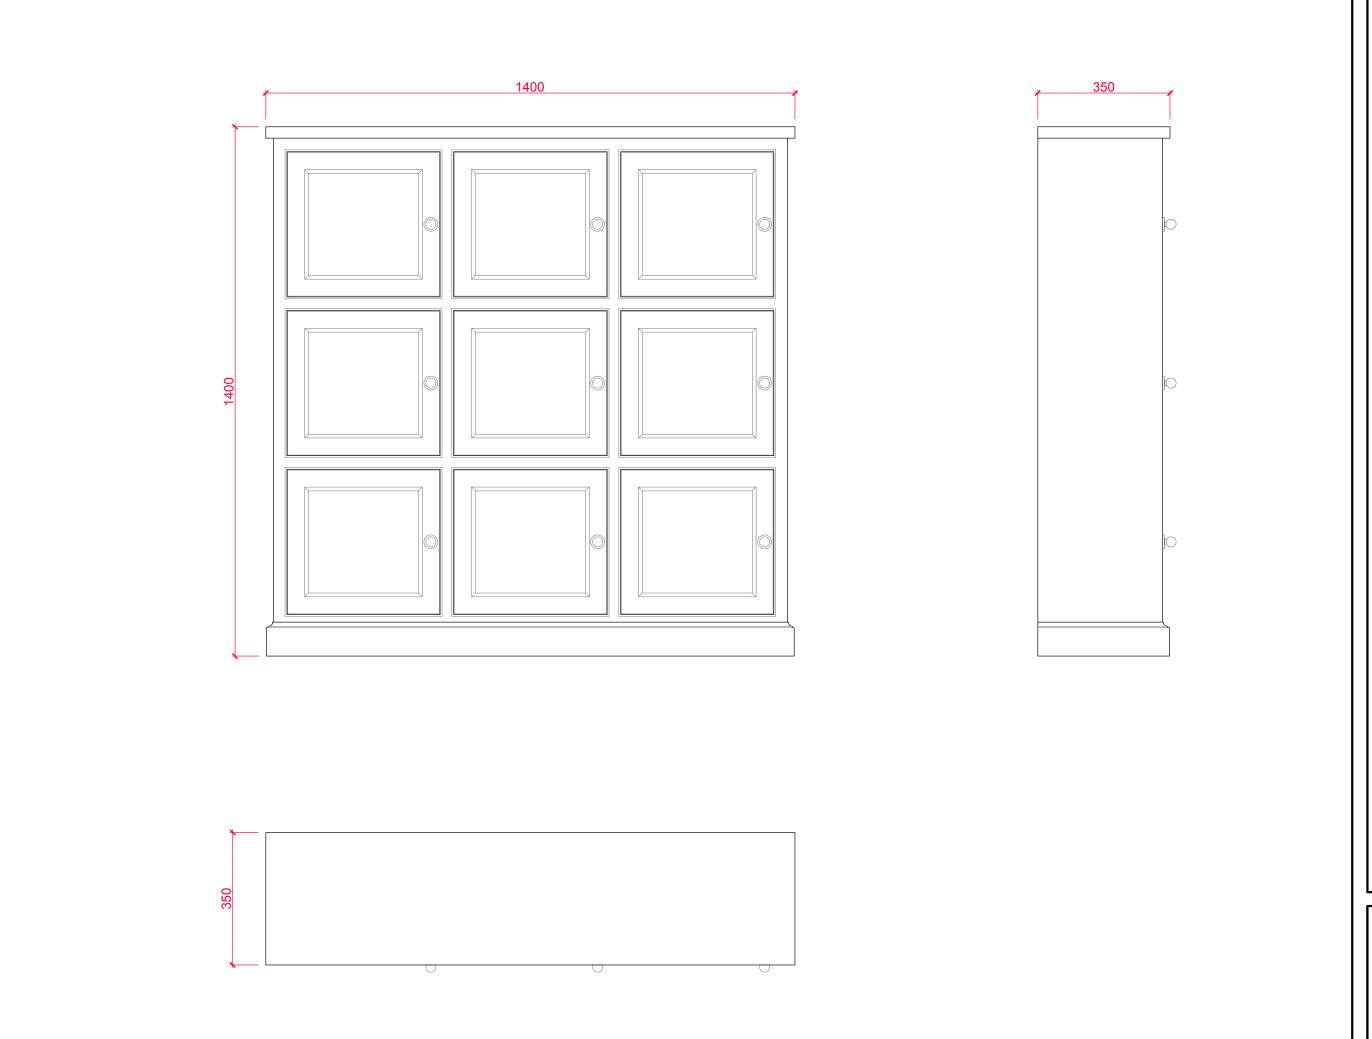

## NOTES

• HAMMERED PEWTER KNOBS CHAMFER

DOOR PANELS

ANVIL BUTT

HINGES TRADITIONAL PLINTH

LOCKERS 3 X 3

PRODUCT

TBM.C51