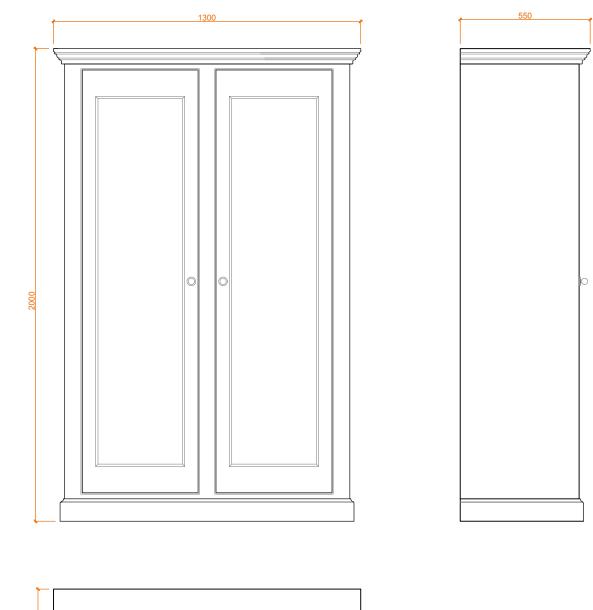

GENERAL NOTES GENERAL NOTES ALL DIRVENSIONS ARE IN MILLIMETERS UNLESS NOTED OTHERWISE. ALL DIRVENSIONS ARE SUBJECT TO VERIFICATION ON JOB SITE AND ADJUSTMENT TO FT JOB CONDITIONS. THIS IS AN ORIGINAL DESIGN AND MUST NOT BE RELEASED OR COPIED UNLESS APPLICABLE FEE HAS BEEN PAID OR JOB ORDER PLACED. © THE MAIN COMPANY (YORK) LTD. NOTES HAMMERED PEWTER KNOBS CHAMFER . DOOR PANELS ANVIL BUTT . HINGES TRADITIONAL TRADITIONAL PLINTH STORAGE CUPBOARD PRODUCT TBM.C23 CODE THE MAIN COMPANY DESIGN FOR TOM HUTCHINSON DRAWN BY 1:16 @A3 SCALE 16.04.2021 DATE THE MAIN COMPANY (YORK) LTD The Green, Green Hammerton York, North Yorkshire YO26 8BQ 01423 330451 sales@maincompany.com