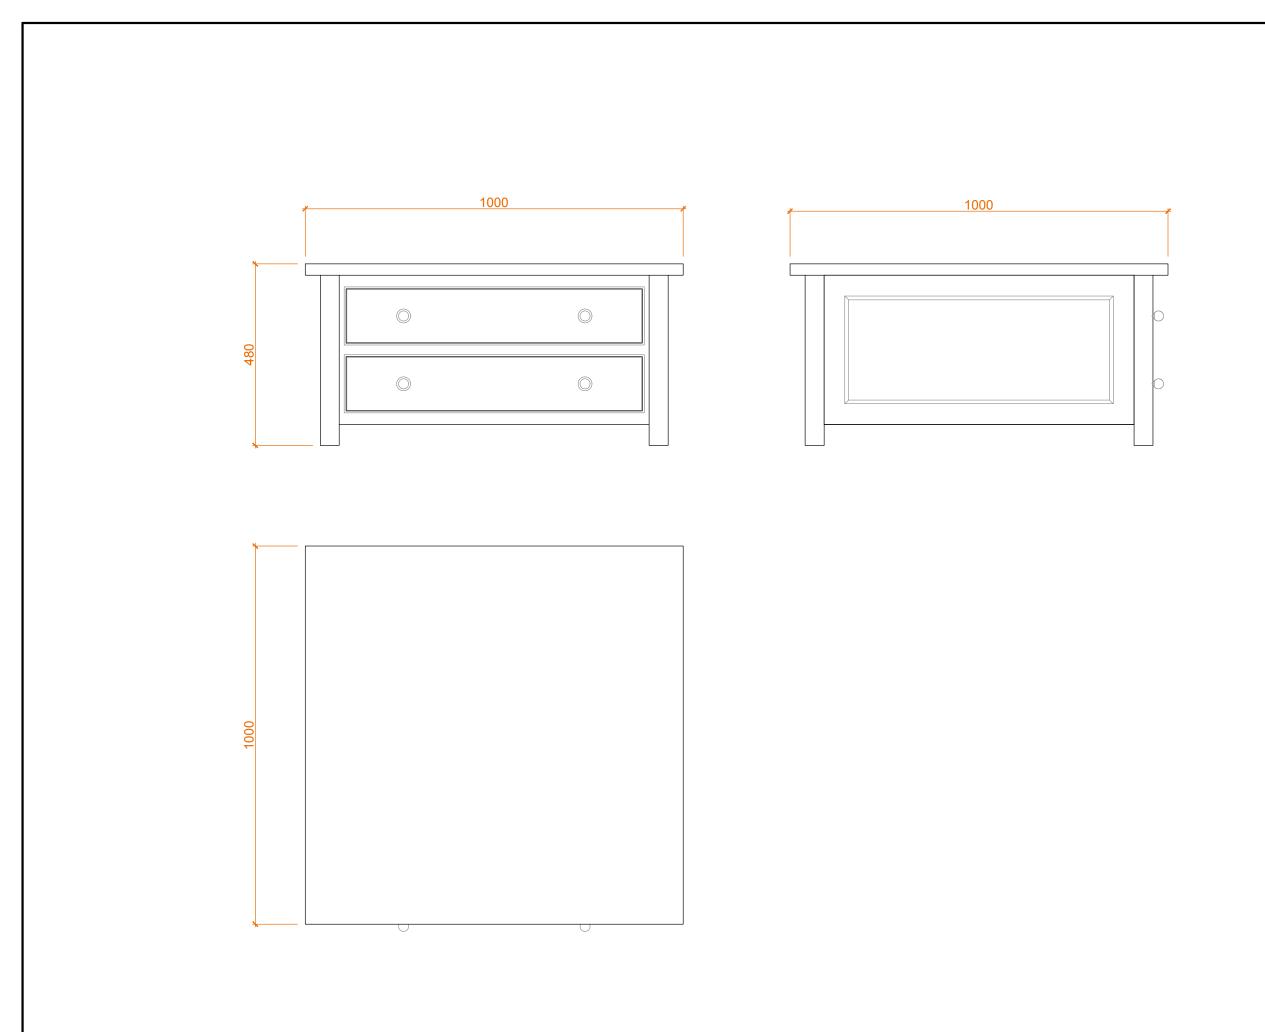

## NOTES

- HAMMERED

- PEWTER
  KNOBS
  CHAMFER
  DOOR PANELS
  SOFT CLOSE **RUNNERS**

COFFEE BOX

PRODUCT

TBM.C11

CODE

THE MAIN COMPANY